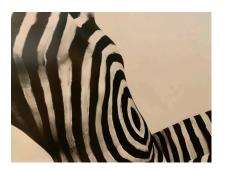

#### STEVE LEVINE BLACK AND WHITE FRAMED PHOTOGRAPHY, "MONA" 1

This is a series of THREE (3) - all of which is MONA, the photographer's Muse and Model. This is a FULLY painted body in black and white. Original framing in white.