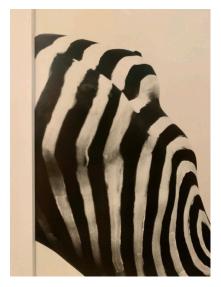

#### STEVE LEVINE BLACK AND WHITE FRAMED PHOTOGRAPHY, "MONA" 1

This is a series of THREE (3) - all of which is MONA, the photographer's Muse and Model. This is a FULLY painted body in black and white. Original framing in white.