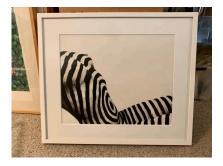

#### STEVE LEVINE BLACK AND WHITE FRAMED PHOTOGRAPHY, "MONA" 1

This is a series of THREE (3) - all of which is MONA, the photographer's Muse and Model. This is a FULLY painted body in black and white. Original framing in white.