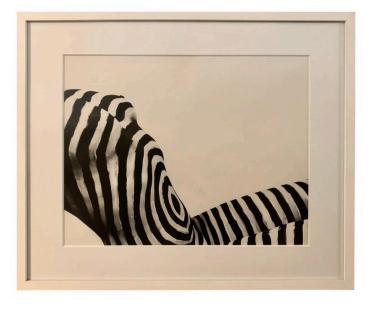

#### STEVE LEVINE BLACK AND WHITE FRAMED PHOTOGRAPHY, "MONA" 1

This is a series of THREE (3) - all of which is MONA, the photographer's Muse and Model. This is a FULLY painted body in black and white. Original framing in white.