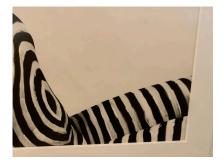

#### STEVE LEVINE BLACK AND WHITE FRAMED PHOTOGRAPHY, "MONA" 1

This is a series of THREE (3) - all of which is MONA, the photographer's Muse and Model. This is a FULLY painted body in black and white. Original framing in white.