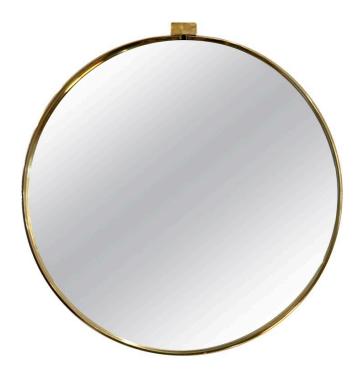

## SERGIO MAZZA ITALIAN 1960'S BRASS STRAP MIRROR

This round mirror features a thick brass strap trim surrounding the glass with a buckle at the top. Very quality and heavy mirror.

SKU: LU832835200802 | Categories: Mirrors, Wall Decor | Tags: Decorative Mirror

## **ADDITIONAL INFORMATION**

**Style** Mid-Century Modern (Of the Period)

Place of Origin Italy

Condition

**Date of Manufacture** 1960's

**Period** 1960-1969

Materials and Techniques Glass, Brass

Good – Wear consistent with age and use. The brass strap trim surrounding the mirror has some pitting and signs of wear – it adds to the authentic vintage beauty of this heavy and high

adds to the dathernic virtuge beddity of this heavy

quality mirror.

**Dimensions**Height: 2 in

Diameter: 20 in