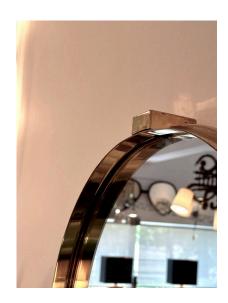

## SERGIO MAZZA ITALIAN 1960'S BRASS STRAP MIRROR

This round mirror features a thick brass strap trim surrounding the glass with a buckle at the top. Very quality and heavy mirror.

SKU: LU832835200802 | Categories: Mirrors, Wall Decor | Tags: Decorative Mirror

## **ADDITIONAL INFORMATION**

**Style** Mid-Century Modern (Of the Period)

Place of Origin Italy

Condition

**Date of Manufacture** 1960's

**Period** 1960-1969

Materials and Techniques Glass, Brass

Good – Wear consistent with age and use. The brass strap trim surrounding the mirror has some pitting and signs of wear – it adds to the authentic vintage beauty of this heavy and high

adds to the dathernic virtuge beddity of this heavy

quality mirror.

**Dimensions**Height: 2 in

Diameter: 20 in