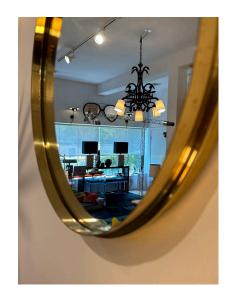

## SERGIO MAZZA ITALIAN 1960'S BRASS STRAP MIRROR

This round mirror features a thick brass strap trim surrounding the glass with a buckle at the top. Very quality and heavy mirror.

SKU: LU832835200802 | Categories: Mirrors, Wall Decor | Tags: Decorative Mirror

## **ADDITIONAL INFORMATION**

**Style** Mid-Century Modern (Of the Period)

Place of Origin Italy

Condition

**Date of Manufacture** 1960's

**Period** 1960-1969

Materials and Techniques Glass, Brass

Good – Wear consistent with age and use. The brass strap trim surrounding the mirror has some pitting and signs of wear – it adds to the authentic vintage beauty of this heavy and high

adds to the dathernic virtuge beddity of this heavy

quality mirror.

**Dimensions**Height: 2 in

Diameter: 20 in