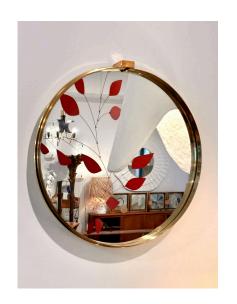

## SERGIO MAZZA ITALIAN 1960'S BRASS STRAP MIRROR

This round mirror features a thick brass strap trim surrounding the glass with a buckle at the top. Very quality and heavy mirror.

SKU: LU832835200802 | Categories: Mirrors, Wall Decor | Tags: Decorative Mirror

## **ADDITIONAL INFORMATION**

**Style** Mid-Century Modern (Of the Period)

Place of Origin Italy

Condition

**Date of Manufacture** 1960's

**Period** 1960-1969

Materials and Techniques Glass, Brass

Good – Wear consistent with age and use. The brass strap trim surrounding the mirror has some pitting and signs of wear – it adds to the authentic vintage beauty of this heavy and high

adds to the dathernic virtuge beddity of this heavy

quality mirror.

**Dimensions**Height: 2 in

Diameter: 20 in