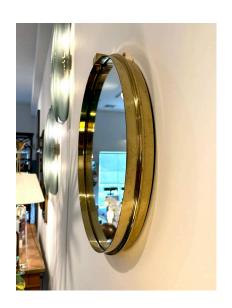

## SERGIO MAZZA ITALIAN 1960'S BRASS STRAP MIRROR

This round mirror features a thick brass strap trim surrounding the glass with a buckle at the top. Very quality and heavy mirror.

SKU: LU832835200802 | Categories: Mirrors, Wall Decor | Tags: Decorative Mirror

## **ADDITIONAL INFORMATION**

**Style** Mid-Century Modern (Of the Period)

Place of Origin Italy

Condition

**Date of Manufacture** 1960's

**Period** 1960-1969

Materials and Techniques Glass, Brass

Good – Wear consistent with age and use. The brass strap trim surrounding the mirror has some pitting and signs of wear – it adds to the authentic vintage beauty of this heavy and high

adds to the dathernic virtuge beddity of this heavy

quality mirror.

**Dimensions**Height: 2 in

Diameter: 20 in