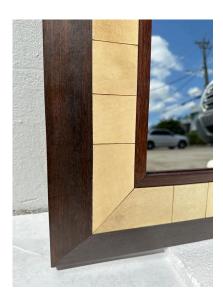

## LARGE SQUARE PARCHMENT AND EXOTIC WOOD FRAMED MIRROR BY RON SEFF

JMF style parchment and exotic wood framed mirror by Ron Seff. Beveled and Dual wood frame with parchments frame surround. Finished back and heavy.

## **ADDITIONAL INFORMATION**

**Style** Post Modern (Of the Period)

Place of Origin Italy

**Date of Manufacture** 1980's

**Period** 1980-1989

Materials and Techniques Mirror, Parchment Paper, Wood

Good – Wear consistent with age and use. Minimal signs of

wear, normal vintage condition without anything to note.

Height: 35.25 in

**Dimensions** Width: 35.25 in

Depth: 1.5 in