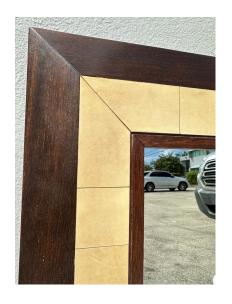

## LARGE SQUARE PARCHMENT AND EXOTIC WOOD FRAMED MIRROR BY RON SEFF

JMF style parchment and exotic wood framed mirror by Ron Seff. Beveled and Dual wood frame with parchments frame surround. Finished back and heavy.

## **ADDITIONAL INFORMATION**

**Style** Post Modern (Of the Period)

Place of Origin Italy

**Date of Manufacture** 1980's

**Period** 1980-1989

Materials and Techniques Mirror, Parchment Paper, Wood

Good – Wear consistent with age and use. Minimal signs of

wear, normal vintage condition without anything to note.

Height: 35.25 in

**Dimensions** Width: 35.25 in

Depth: 1.5 in