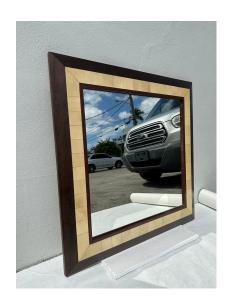

## LARGE SQUARE PARCHMENT AND EXOTIC WOOD FRAMED MIRROR BY RON SEFF

JMF style parchment and exotic wood framed mirror by Ron Seff. Beveled and Dual wood frame with parchments frame surround. Finished back and heavy.

## **ADDITIONAL INFORMATION**

**Style** Post Modern (Of the Period)

Place of Origin Italy

**Date of Manufacture** 1980's

**Period** 1980-1989

Materials and Techniques Mirror, Parchment Paper, Wood

Good – Wear consistent with age and use. Minimal signs of

wear, normal vintage condition without anything to note.

Height: 35.25 in

**Dimensions** Width: 35.25 in

Depth: 1.5 in