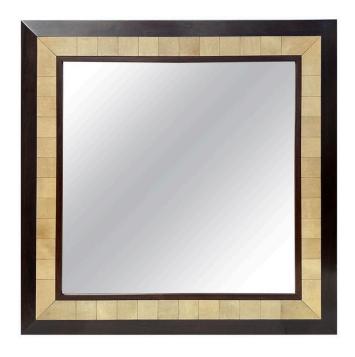

## LARGE SQUARE PARCHMENT AND EXOTIC WOOD FRAMED MIRROR BY RON SEFF

JMF style parchment and exotic wood framed mirror by Ron Seff. Beveled and Dual wood frame with parchments frame surround. Finished back and heavy.

## **ADDITIONAL INFORMATION**

**Style** Post Modern (Of the Period)

Place of Origin Italy

**Date of Manufacture** 1980's

**Period** 1980-1989

Materials and Techniques Mirror, Parchment Paper, Wood

Good – Wear consistent with age and use. Minimal signs of

wear, normal vintage condition without anything to note.

Height: 35.25 in

**Dimensions** Width: 35.25 in

Depth: 1.5 in