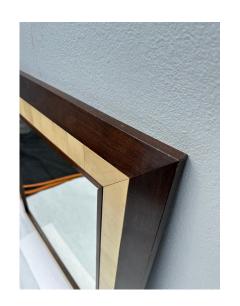

## LARGE SQUARE PARCHMENT AND EXOTIC WOOD FRAMED MIRROR BY RON SEFF

JMF style parchment and exotic wood framed mirror by Ron Seff. Beveled and Dual wood frame with parchments frame surround. Finished back and heavy.

## **ADDITIONAL INFORMATION**

**Style** Post Modern (Of the Period)

Place of Origin Italy

**Date of Manufacture** 1980's

**Period** 1980-1989

Materials and Techniques Mirror, Parchment Paper, Wood

Good – Wear consistent with age and use. Minimal signs of

wear, normal vintage condition without anything to note.

Height: 35.25 in

**Dimensions** Width: 35.25 in

Depth: 1.5 in