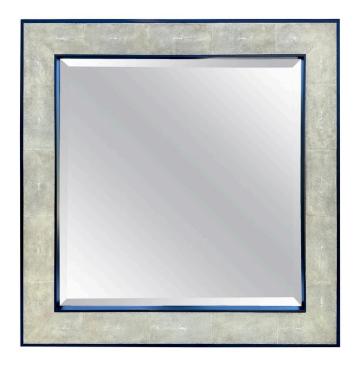

### JMF STYLE SHAGREEN FRAMED SQUARE MIRROR BY RON SEFF

A beautiful cream toned shagreen skin frame on mahogany wood and beveled mirror. Perfect 42 inch square, heavy and important piece by Ron Seff.

SKU: LU832833057632 | Categories: Mirrors, Wall Decor | Tags: Ron Seff

#### **ADDITIONAL INFORMATION**

**Style** Post Modern (Of the Period)

Place of Origin Italy

**Date of Manufacture** 1980's

**Period** 1980-1989

Materials and Techniques Mirror, Shagreen Stingray, Wood, Beveled

**Condition**Good – Wear consistent with age and use. No issues to note.

The shagreen and wood are in wonderful vintage condition.

Height: 42 in

**Dimensions** Width: 42 in

Depth: 1.75 in