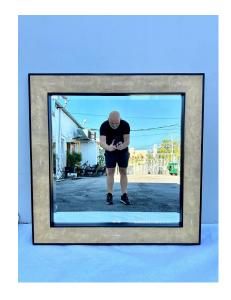

### JMF STYLE SHAGREEN FRAMED SQUARE MIRROR BY RON SEFF

A beautiful cream toned shagreen skin frame on mahogany wood and beveled mirror. Perfect 42 inch square, heavy and important piece by Ron Seff.

SKU: LU832833057632 | Categories: Mirrors, Wall Decor | Tags: Ron Seff

**Condition**Good – Wear consistent with age and use. No issues to note.

The shagreen and wood are in wonderful vintage condition.

Height: 42 in

**Dimensions** Width: 42 in

Depth: 1.75 in