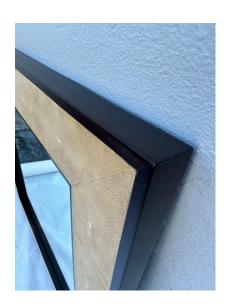

#### **ADDITIONAL INFORMATION**

**Style** Post Modern (Of the Period)

Place of Origin Italy

**Date of Manufacture** 1980's

**Period** 1980-1989

Materials and Techniques Mirror, Shagreen Stingray, Wood, Beveled

**Condition**Good – Wear consistent with age and use. No issues to note.

The shagreen and wood are in wonderful vintage condition.

Height: 42 in

**Dimensions** Width: 42 in

Depth: 1.75 in