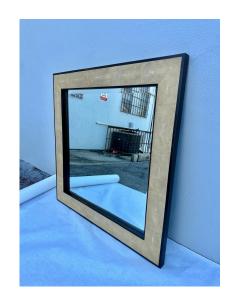

### JMF STYLE SHAGREEN FRAMED SQUARE MIRROR BY RON SEFF

A beautiful cream toned shagreen skin frame on mahogany wood and beveled mirror. Perfect 42 inch square, heavy and important piece by Ron Seff.

SKU: LU832833057632 | Categories: Mirrors, Wall Decor | Tags: Ron Seff

**Condition**Good – Wear consistent with age and use. No issues to note.

The shagreen and wood are in wonderful vintage condition.

Height: 42 in

**Dimensions** Width: 42 in

Depth: 1.75 in