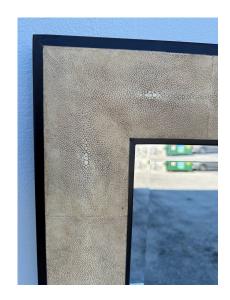

### JMF STYLE SHAGREEN FRAMED SQUARE MIRROR BY RON SEFF

A beautiful cream toned shagreen skin frame on mahogany wood and beveled mirror. Perfect 42 inch square, heavy and important piece by Ron Seff.

SKU: LU832833057632 | Categories: Mirrors, Wall Decor | Tags: Ron Seff

**Condition**Good – Wear consistent with age and use. No issues to note.

The shagreen and wood are in wonderful vintage condition.

Height: 42 in

**Dimensions** Width: 42 in

Depth: 1.75 in