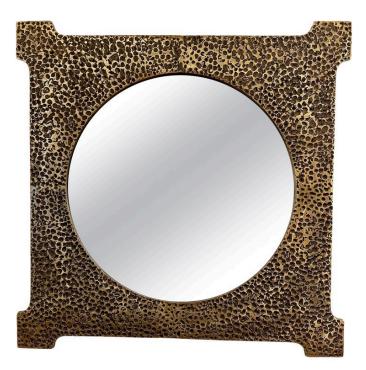

### **EXQUISITE BRUTAL HAMMERED BRONZE WALL MIRROR**

This brutal heavy bronze frame from France shows a wonderful patina, as well as an aged mirror.

### **ADDITIONAL INFORMATION**

| Style                    | Brutalist (in the style of)                                                                                                                                    |
|--------------------------|----------------------------------------------------------------------------------------------------------------------------------------------------------------|
| Place of Origin          | France                                                                                                                                                         |
| Date of Manufacture      | 1970's                                                                                                                                                         |
| Period                   | 1970-1979                                                                                                                                                      |
| Materials and Techniques | Bronze, Mirror Glass                                                                                                                                           |
| Condition                | Good – The mirror is antique and original, shows several signs of age, streaks, oxidization and spots. You can replace with a new mirror if that is preferred. |
| Dimensions               | Height: 35 in<br>Width: 35 in<br>Depth: 0.75 in                                                                                                                |