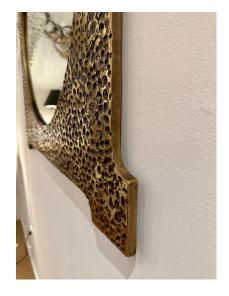

### **EXQUISITE BRUTAL HAMMERED BRONZE WALL MIRROR**

This brutal heavy bronze frame from France shows a wonderful patina, as well as an aged mirror.

### **ADDITIONAL INFORMATION**

| Style                    | Brutalist (in the style of)                                                                                                                                    |
|--------------------------|----------------------------------------------------------------------------------------------------------------------------------------------------------------|
| Place of Origin          | France                                                                                                                                                         |
| Date of Manufacture      | 1970's                                                                                                                                                         |
| Period                   | 1970-1979                                                                                                                                                      |
| Materials and Techniques | Bronze, Mirror Glass                                                                                                                                           |
| Condition                | Good – The mirror is antique and original, shows several signs of age, streaks, oxidization and spots. You can replace with a new mirror if that is preferred. |
| Dimensions               | Height: 35 in<br>Width: 35 in<br>Depth: 0.75 in                                                                                                                |