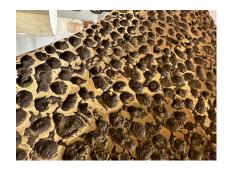

### **EXQUISITE BRUTAL HAMMERED BRONZE WALL MIRROR**

This brutal heavy bronze frame from France shows a wonderful patina, as well as an aged mirror.

### **ADDITIONAL INFORMATION**

| Style                    | Brutalist (in the style of)                                                                                                                                    |
|--------------------------|----------------------------------------------------------------------------------------------------------------------------------------------------------------|
| Place of Origin          | France                                                                                                                                                         |
| Date of Manufacture      | 1970's                                                                                                                                                         |
| Period                   | 1970-1979                                                                                                                                                      |
| Materials and Techniques | Bronze, Mirror Glass                                                                                                                                           |
| Condition                | Good – The mirror is antique and original, shows several signs of age, streaks, oxidization and spots. You can replace with a new mirror if that is preferred. |
| Dimensions               | Height: 35 in<br>Width: 35 in<br>Depth: 0.75 in                                                                                                                |