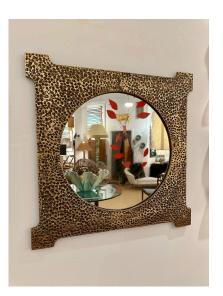

### **EXQUISITE BRUTAL HAMMERED BRONZE WALL MIRROR**

This brutal heavy bronze frame from France shows a wonderful patina, as well as an aged mirror.

### **ADDITIONAL INFORMATION**

| Style                    | Brutalist (in the style of)                                                                                                                                    |
|--------------------------|----------------------------------------------------------------------------------------------------------------------------------------------------------------|
| Place of Origin          | France                                                                                                                                                         |
| Date of Manufacture      | 1970's                                                                                                                                                         |
| Period                   | 1970-1979                                                                                                                                                      |
| Materials and Techniques | Bronze, Mirror Glass                                                                                                                                           |
| Condition                | Good – The mirror is antique and original, shows several signs of age, streaks, oxidization and spots. You can replace with a new mirror if that is preferred. |
| Dimensions               | Height: 35 in<br>Width: 35 in<br>Depth: 0.75 in                                                                                                                |