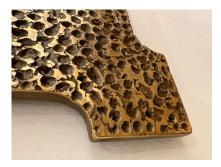

### **EXQUISITE BRUTAL HAMMERED BRONZE WALL MIRROR**

This brutal heavy bronze frame from France shows a wonderful patina, as well as an aged mirror.

### **ADDITIONAL INFORMATION**

| Style                    | Brutalist (in the style of)                                                                                                                                    |
|--------------------------|----------------------------------------------------------------------------------------------------------------------------------------------------------------|
| Place of Origin          | France                                                                                                                                                         |
| Date of Manufacture      | 1970's                                                                                                                                                         |
| Period                   | 1970-1979                                                                                                                                                      |
| Materials and Techniques | Bronze, Mirror Glass                                                                                                                                           |
| Condition                | Good – The mirror is antique and original, shows several signs of age, streaks, oxidization and spots. You can replace with a new mirror if that is preferred. |
| Dimensions               | Height: 35 in<br>Width: 35 in<br>Depth: 0.75 in                                                                                                                |