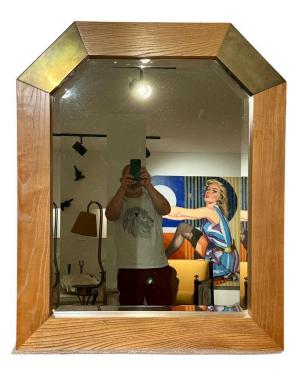

#### **BRASS & WOOD GEOMETRIC WALL MIRROR IN THE MANNER OF K. SPRINGER**

Heavy and thick wood mirror with brass accent braces in a geometric design. NOTE: we have a matching scrolled console if needed, please inquire.