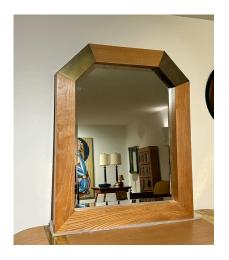

#### **BRASS & WOOD GEOMETRIC WALL MIRROR IN THE MANNER OF K. SPRINGER**

Heavy and thick wood mirror with brass accent braces in a geometric design. NOTE: we have a matching scrolled console if needed, please inquire.