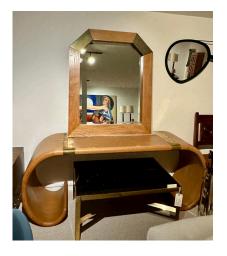

#### **BRASS & WOOD GEOMETRIC WALL MIRROR IN THE MANNER OF K. SPRINGER**

Heavy and thick wood mirror with brass accent braces in a geometric design. NOTE: we have a matching scrolled console if needed, please inquire.