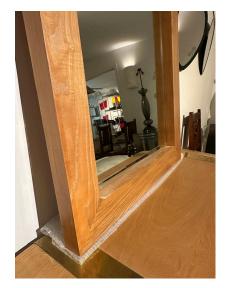

#### **BRASS & WOOD GEOMETRIC WALL MIRROR IN THE MANNER OF K. SPRINGER**

Heavy and thick wood mirror with brass accent braces in a geometric design. NOTE: we have a matching scrolled console if needed, please inquire.