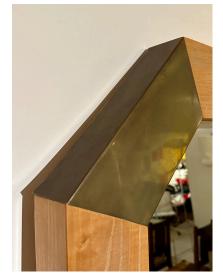

#### **BRASS & WOOD GEOMETRIC WALL MIRROR IN THE MANNER OF K. SPRINGER**

Heavy and thick wood mirror with brass accent braces in a geometric design. NOTE: we have a matching scrolled console if needed, please inquire.