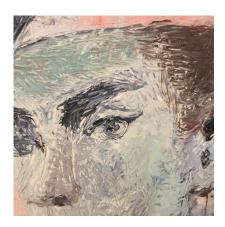

## **BLUE HARLEQUIN IN THE MANNER OF PICASSO PAINTING**

This vintage painting on Masonite of a blue harlequin, in homage to Pablo Picasso, is a beautifully framed art piece. The soft palette and antique frame are truly breathtaking. This is an unsigned painting to the front but we have not opened the framed back for any signatures.