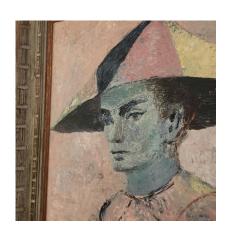

## **BLUE HARLEQUIN IN THE MANNER OF PICASSO PAINTING**

This vintage painting on Masonite of a blue harlequin, in homage to Pablo Picasso, is a beautifully framed art piece. The soft palette and antique frame are truly breathtaking. This is an unsigned painting to the front but we have not opened the framed back for any signatures.