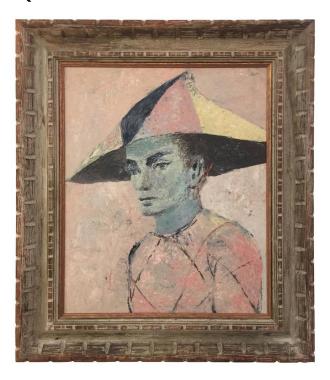

## **BLUE HARLEQUIN IN THE MANNER OF PICASSO PAINTING**

This vintage painting on Masonite of a blue harlequin, in homage to Pablo Picasso, is a beautifully framed art piece. The soft palette and antique frame are truly breathtaking. This is an unsigned painting to the front but we have not opened the framed back for any signatures.

## **ADDITIONAL INFORMATION**

**Artist** Unknown, style of Picasson

**Style** In the style of Picasso

Place of Origin France

**Date of Manufacture** 1960's

**Period** 1960 - 1969

Materials and Techniques Acrylic, Masonite, Wood

**Condition** Good – Wear consistent with age and use.

**Wear** Wear consistent with age and use.

Height: 30 in

**Dimensions** Width: 26 in

Depth: 2 in