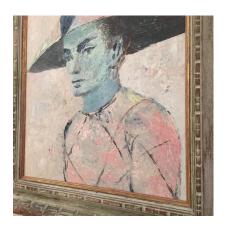

## **BLUE HARLEQUIN IN THE MANNER OF PICASSO PAINTING**

This vintage painting on Masonite of a blue harlequin, in homage to Pablo Picasso, is a beautifully framed art piece. The soft palette and antique frame are truly breathtaking. This is an unsigned painting to the front but we have not opened the framed back for any signatures.