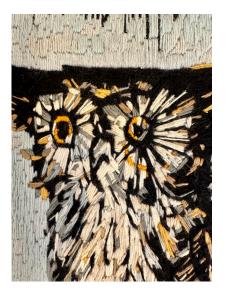

### BERNARD BUFET'S, THE OWL 'LA CHOUETTE', 1969 TAPESTRY FRAMED WALL ART

From 1969, this collaboration between Bernard Buffet and the renowned weavers, DMC (founded in 1746) created this charming representation of an small owl perched on a branch.