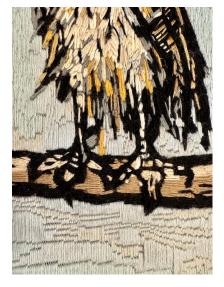

### BERNARD BUFET'S, THE OWL 'LA CHOUETTE', 1969 TAPESTRY FRAMED WALL ART

From 1969, this collaboration between Bernard Buffet and the renowned weavers, DMC (founded in 1746) created this charming representation of an small owl perched on a branch.