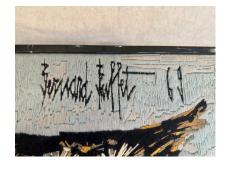

### BERNARD BUFET'S, THE OWL 'LA CHOUETTE', 1969 TAPESTRY FRAMED WALL ART

From 1969, this collaboration between Bernard Buffet and the renowned weavers, DMC (founded in 1746) created this charming representation of an small owl perched on a branch.