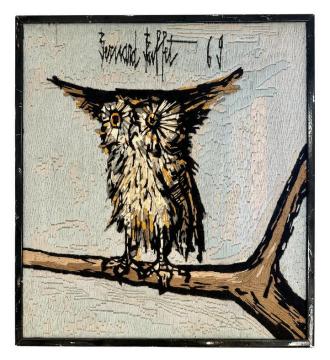

### BERNARD BUFET'S, THE OWL 'LA CHOUETTE', 1969 TAPESTRY FRAMED WALL ART

From 1969, this collaboration between Bernard Buffet and the renowned weavers, DMC (founded in 1746) created this charming representation of an small owl perched on a branch.

### **ADDITIONAL INFORMATION**

| Place of Origin          | France                                                                                                                                                                       |
|--------------------------|------------------------------------------------------------------------------------------------------------------------------------------------------------------------------|
| Date of Manufacture      | 1969                                                                                                                                                                         |
| Period                   | 1960 - 1969                                                                                                                                                                  |
| Materials and Techniques | Metal, Wool                                                                                                                                                                  |
| Condition                | Good – Wear consistent with age and use. Frame is original to piece – shows scratches and scuffs (needs to be reframed). The hand woven tapestry is in tact without damages. |
| Wear                     | Wear consistent with age and use.                                                                                                                                            |
| Dimensions               | Height: 24.25 in<br>Width: 21.75 in<br>Depth: 1.25 in                                                                                                                        |