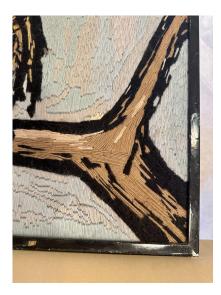

### BERNARD BUFET'S, THE OWL 'LA CHOUETTE', 1969 TAPESTRY FRAMED WALL ART

From 1969, this collaboration between Bernard Buffet and the renowned weavers, DMC (founded in 1746) created this charming representation of an small owl perched on a branch.