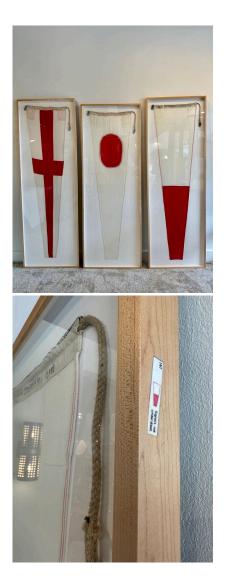

#### **AUTHENTIC NAUTICAL SIGNAL FLAG FROM 1940'S FRAMED PROFESSIONALLY**

This flag represents the INT Signal (signal not understood) - according to the international flags and pennants chart. The flag is the largest scale pennant in vibrant RED and white with hand stitching. Hardware is galvanized steel. This is a large ship standard sized flag which is 68 inches long.

Professionally framed in natural maple low profile shadow box and sewn on to the matting, this vintage German-made nautical signal flag from WW II era, was never used and acquired as a group (see some of our other listings). Can be hung vertically or horizontally.

### **GALLERY IMAGES**