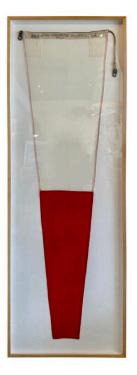

#### **AUTHENTIC NAUTICAL SIGNAL FLAG FROM 1940'S FRAMED PROFESSIONALLY**

This flag represents the INT Signal (signal not understood) - according to the international flags and pennants chart. The flag is the largest scale pennant in vibrant RED and white with hand stitching. Hardware is galvanized steel. This is a large ship standard sized flag which is 68 inches long.

Professionally framed in natural maple low profile shadow box and sewn on to the matting, this vintage German-made nautical signal flag from WW II era, was never used and acquired as a group (see some of our other listings). Can be hung vertically or horizontally.

Dimensions

Height: 79.5 in Width: 27 in Depth: 1.5 in