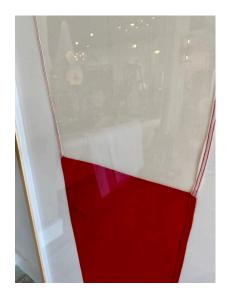

#### **AUTHENTIC NAUTICAL SIGNAL FLAG FROM 1940'S FRAMED PROFESSIONALLY**

This flag represents the INT Signal (signal not understood) - according to the international flags and pennants chart. The flag is the largest scale pennant in vibrant RED and white with hand stitching. Hardware is galvanized steel. This is a large ship standard sized flag which is 68 inches long.