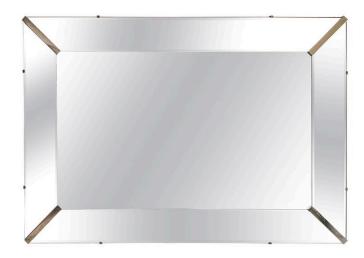

## ART DECO ERA LARGE NICKEL TRIM FRAMED MIRROR

Amazing and large beveled art deco mirror with nickel corner accents. This is a large wall mirror and in wonderful vintage condition.

SKU: LU832840201392 | Categories: Mirrors, Wall Decor | Tags: Art Deco

#### **ADDITIONAL INFORMATION**

**Style** Art Deco (Of the Period)

**Date of Manufacture** 1940's

Height: 59 in

**Dimensions** Width: 41 in

Depth: 1.5 in

Sold As Single item

**Materials and Techniques** Mirror, Nickel