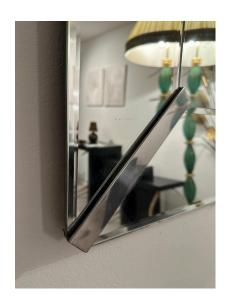

## ART DECO ERA LARGE NICKEL TRIM FRAMED MIRROR

Amazing and large beveled art deco mirror with nickel corner accents. This is a large wall mirror and in wonderful vintage condition.

SKU: LU832840201392 | Categories: Mirrors, Wall Decor | Tags: Art Deco

#### **ADDITIONAL INFORMATION**

**Style** Art Deco (Of the Period)

**Date of Manufacture** 1940's

Height: 59 in

**Dimensions** Width: 41 in

Depth: 1.5 in

Sold As Single item

**Materials and Techniques** Mirror, Nickel