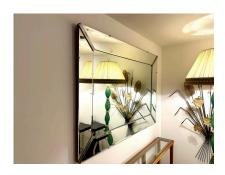

## ART DECO ERA LARGE NICKEL TRIM FRAMED MIRROR

Amazing and large beveled art deco mirror with nickel corner accents. This is a large wall mirror and in wonderful vintage condition.

SKU: LU832840201392 | Categories: Mirrors, Wall Decor | Tags: Art Deco

#### **ADDITIONAL INFORMATION**

**Style** Art Deco (Of the Period)

**Date of Manufacture** 1940's

Height: 59 in

**Dimensions** Width: 41 in

Depth: 1.5 in

Sold As Single item

**Materials and Techniques** Mirror, Nickel

**Place of Origin United States** 

**Period** 1940 - 1949

Condition

Good - Wear consistent with age and use. normal patina, no

chips but the wood sides of the mirror frame may require

repainting, some painting peeling is visible, not a big deal and

easily fixed.