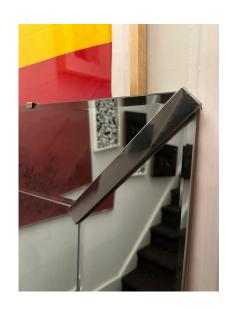

## ART DECO ERA LARGE NICKEL TRIM FRAMED MIRROR

Amazing and large beveled art deco mirror with nickel corner accents. This is a large wall mirror and in wonderful vintage condition.

SKU: LU832840201392 | Categories: Mirrors, Wall Decor | Tags: Art Deco

#### **ADDITIONAL INFORMATION**

**Style** Art Deco (Of the Period)

**Date of Manufacture** 1940's

Height: 59 in

**Dimensions** Width: 41 in

Depth: 1.5 in

Sold As Single item

**Materials and Techniques** Mirror, Nickel