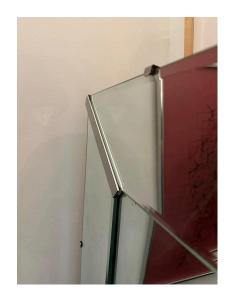

## ART DECO ERA LARGE NICKEL TRIM FRAMED MIRROR

Amazing and large beveled art deco mirror with nickel corner accents. This is a large wall mirror and in wonderful vintage condition.

SKU: LU832840201392 | Categories: Mirrors, Wall Decor | Tags: Art Deco

#### **ADDITIONAL INFORMATION**

**Style** Art Deco (Of the Period)

**Date of Manufacture** 1940's

Height: 59 in

**Dimensions** Width: 41 in

Depth: 1.5 in

Sold As Single item

**Materials and Techniques** Mirror, Nickel