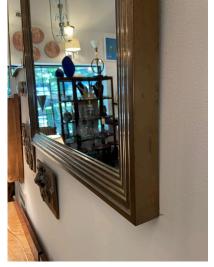

## **ANTIQUED BRASS CLAD ENGLISH MIRROR**

Tiered and intricate molding style brass frame mirror from England. It has a wonderful patina which is age appropriate.

SKU: LU832830047042 | Categories: Mirrors, Wall Decor | Tags: Industrial

Good - Wear consistent with age and use. ALL original and

Brass,

**Condition** with normal age and patina on brass frame. Mirror is also

original. Very heavy and in excellent vintage condition.

Height: 35.25"