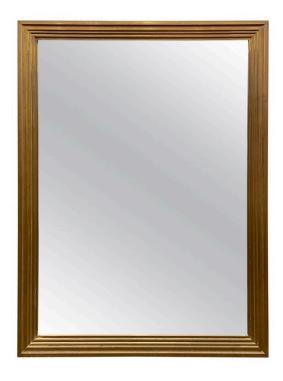

## **ANTIQUED BRASS CLAD ENGLISH MIRROR**

Tiered and intricate molding style brass frame mirror from England. It has a wonderful patina which is age appropriate.

SKU: LU832830047042 | Categories: Mirrors, Wall Decor | Tags: Industrial