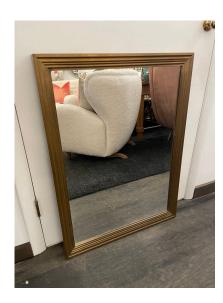

## **ANTIQUED BRASS CLAD ENGLISH MIRROR**

Tiered and intricate molding style brass frame mirror from England. It has a wonderful patina which is age appropriate.

SKU: LU832830047042 | Categories: Mirrors, Wall Decor | Tags: Industrial

## **ADDITIONAL INFORMATION**

Weight 50 lbs

**Style** Antique

Place of Origin England

**Date of Manufacture** 1960's

Period 1960's

15005

Materials and Techniques Patinated

Good - Wear consistent with age and use. ALL original and

Brass,

**Condition** with normal age and patina on brass frame. Mirror is also

original. Very heavy and in excellent vintage condition.

Height: 35.25"

**Dimensions** Width: 26.5"

Depth: 1.75"