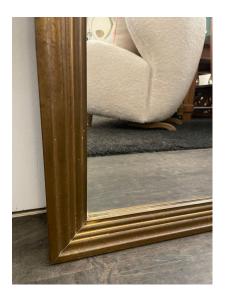

## **ANTIQUED BRASS CLAD ENGLISH MIRROR**

Tiered and intricate molding style brass frame mirror from England. It has a wonderful patina which is age appropriate.

SKU: LU832830047042 | Categories: Mirrors, Wall Decor | Tags: Industrial

Good - Wear consistent with age and use. ALL original and

Brass,

**Condition** with normal age and patina on brass frame. Mirror is also

original. Very heavy and in excellent vintage condition.

Height: 35.25"