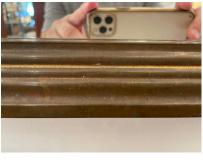

Good - Wear consistent with age and use. ALL original and

Brass,

**Condition** with normal age and patina on brass frame. Mirror is also

original. Very heavy and in excellent vintage condition.

Height: 35.25"