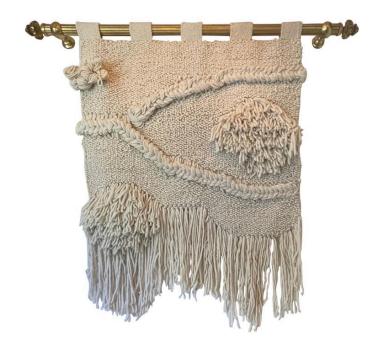

### 100% NATURAL HANDWOVEN WOOL TAPESTRY/ WALL ART

All natural beach style tapestry in non-died wool textile, woven by hand in this intricate and elegant design. Details include thick loops and knots design - very geometric and clean.