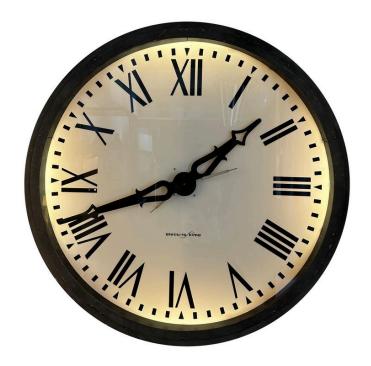

### LARGE ARCHITECTURAL SALVAGE, FOUR FOOT CLOCK TOWER FACE

Large tower clock face and mechanism - probably works (not tested) with roman numeral hours.

Lucite backing can be illuminated - made of heavy metal, a GREAT piece.

### **ADDITIONAL INFORMATION**

**Style** Industrial (In the Style Of)

**Date of Manufacture** 1950's

**Dimensions**Height: 14 in
Diameter: 52 in

**Sold As** Single item

Materials and Techniques Acrylic, Glass, Metal

Place of Origin United States

**Period** 1950 - 1959

Condition

Good – Wear consistent with age and use. WE cannot confirm whether it works, needs someone to connect it and test it. The

clock itself is in vintage worn and used condition – Wear