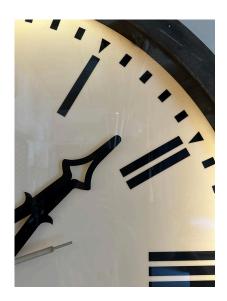

### LARGE ARCHITECTURAL SALVAGE, FOUR FOOT CLOCK TOWER FACE

Large tower clock face and mechanism - probably works (not tested) with roman numeral hours.

Lucite backing can be illuminated - made of heavy metal, a GREAT piece.

### **ADDITIONAL INFORMATION**

**Style** Industrial (In the Style Of)

**Date of Manufacture** 1950's

**Dimensions**Height: 14 in
Diameter: 52 in

**Sold As** Single item

Materials and Techniques Acrylic, Glass, Metal

Place of Origin United States

**Period** 1950 - 1959

Condition

Good – Wear consistent with age and use. WE cannot confirm whether it works, needs someone to connect it and test it. The

clock itself is in vintage worn and used condition – Wear

consistent with age and use. Minor losses. Minor structural

damages. Minor fading.