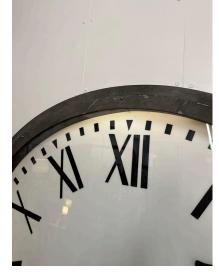

### LARGE ARCHITECTURAL SALVAGE, FOUR FOOT CLOCK TOWER FACE

Large tower clock face and mechanism - probably works (not tested) with roman numeral hours.

Lucite backing can be illuminated - made of heavy metal, a GREAT piece.

Place of Origin United States

**Period** 1950 - 1959

Condition

Good – Wear consistent with age and use. WE cannot confirm whether it works, needs someone to connect it and test it. The

clock itself is in vintage worn and used condition – Wear

consistent with age and use. Minor losses. Minor structural

damages. Minor fading.