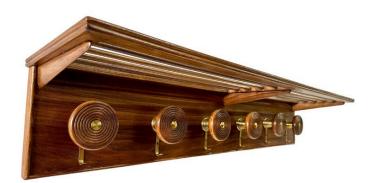

#### FRENCH OAK & BRASS HAT/COAT RACK

This amazingly unique wall mounted hat rack made from turned wood and brass with dowel top shelf and brass hooks for coats and scarves. This one we have NEVER seen before and were happy to source it in France for our most discerning clientele. Enjoy! NOTE: THIS ITEM IS LOCATED AND WILL SHIP FROM OUR MIAMI, FLORIDA SHOWROOM.

### **ADDITIONAL INFORMATION**

| Style                    | Mid-Century Modern (Of the Period)                                                                                                  |
|--------------------------|-------------------------------------------------------------------------------------------------------------------------------------|
| Date of Manufacture      | 1940's                                                                                                                              |
| Dimensions               | Height: 9.5 in<br>Width: 49 in<br>Depth: 12 in                                                                                      |
| Sold As                  | Single item                                                                                                                         |
| Materials and Techniques | Oak, Brass                                                                                                                          |
| Place of Origin          | France                                                                                                                              |
| Period                   | 1940 - 1049                                                                                                                         |
| Condition                | Good – Wear consistent with age and use. Nothing major to note, the patina to the wood and brass is simply stunning. A solid piece. |