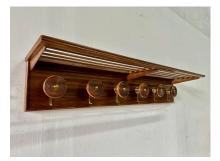

#### FRENCH OAK & BRASS HAT/COAT RACK

This amazingly unique wall mounted hat rack made from turned wood and brass with dowel top shelf and brass hooks for coats and scarves. This one we have NEVER seen before and were happy to source it in France for our most discerning clientele. Enjoy! NOTE: THIS ITEM IS LOCATED AND WILL SHIP FROM OUR MIAMI, FLORIDA SHOWROOM.

### **ADDITIONAL INFORMATION**

| Style                    | Mid-Century Modern (Of the Period)                                                                                                  |
|--------------------------|-------------------------------------------------------------------------------------------------------------------------------------|
| Date of Manufacture      | 1940's                                                                                                                              |
| Dimensions               | Height: 9.5 in<br>Width: 49 in<br>Depth: 12 in                                                                                      |
| Sold As                  | Single item                                                                                                                         |
| Materials and Techniques | Oak, Brass                                                                                                                          |
| Place of Origin          | France                                                                                                                              |
| Period                   | 1940 - 1049                                                                                                                         |
| Condition                | Good – Wear consistent with age and use. Nothing major to note, the patina to the wood and brass is simply stunning. A solid piece. |