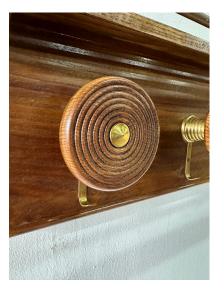

#### FRENCH OAK & BRASS HAT/COAT RACK

This amazingly unique wall mounted hat rack made from turned wood and brass with dowel top shelf and brass hooks for coats and scarves. This one we have NEVER seen before and were happy to source it in France for our most discerning clientele. Enjoy! NOTE: THIS ITEM IS LOCATED AND WILL SHIP FROM OUR MIAMI, FLORIDA SHOWROOM.

### **ADDITIONAL INFORMATION**

| Style                    | Mid-Century Modern (Of the Period)                                                                                                  |
|--------------------------|-------------------------------------------------------------------------------------------------------------------------------------|
| Date of Manufacture      | 1940's                                                                                                                              |
| Dimensions               | Height: 9.5 in<br>Width: 49 in<br>Depth: 12 in                                                                                      |
| Sold As                  | Single item                                                                                                                         |
| Materials and Techniques | Oak, Brass                                                                                                                          |
| Place of Origin          | France                                                                                                                              |
| Period                   | 1940 - 1049                                                                                                                         |
| Condition                | Good – Wear consistent with age and use. Nothing major to note, the patina to the wood and brass is simply stunning. A solid piece. |