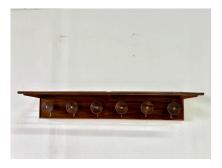

#### FRENCH OAK & BRASS HAT/COAT RACK

This amazingly unique wall mounted hat rack made from turned wood and brass with dowel top shelf and brass hooks for coats and scarves. This one we have NEVER seen before and were happy to source it in France for our most discerning clientele. Enjoy! NOTE: THIS ITEM IS LOCATED AND WILL SHIP FROM OUR MIAMI, FLORIDA SHOWROOM.

### **ADDITIONAL INFORMATION**

| Style                    | Mid-Century Modern (Of the Period)                                                                                                  |
|--------------------------|-------------------------------------------------------------------------------------------------------------------------------------|
| Date of Manufacture      | 1940's                                                                                                                              |
| Dimensions               | Height: 9.5 in<br>Width: 49 in<br>Depth: 12 in                                                                                      |
| Sold As                  | Single item                                                                                                                         |
| Materials and Techniques | Oak, Brass                                                                                                                          |
| Place of Origin          | France                                                                                                                              |
| Period                   | 1940 - 1049                                                                                                                         |
| Condition                | Good – Wear consistent with age and use. Nothing major to note, the patina to the wood and brass is simply stunning. A solid piece. |