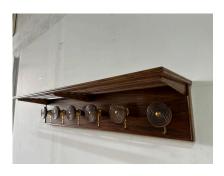

#### FRENCH OAK & BRASS HAT/COAT RACK

This amazingly unique wall mounted hat rack made from turned wood and brass with dowel top shelf and brass hooks for coats and scarves. This one we have NEVER seen before and were happy to source it in France for our most discerning clientele. Enjoy! NOTE: THIS ITEM IS LOCATED AND WILL SHIP FROM OUR MIAMI, FLORIDA SHOWROOM.