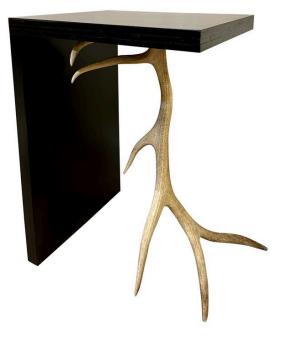

#### UNIQUE CUSTOM TABLE/ PEDESTAL W/ 6 POINT ANTLER BASE

This whimsical original custom table in "L" shape design and an organic 6-point antler horn as the main base and focal point. All black eggshell finish, this table height is perfect for a bar or serving station. What a conversation piece!

### **ADDITIONAL INFORMATION**

| Date of Manufacture      | 21st Century                                  |
|--------------------------|-----------------------------------------------|
| Dimensions               | Height: 33 in<br>Width: 24 in<br>Depth: 20 in |
| Sold As                  | Single Item                                   |
| Materials and Techniques | Antler, Wood                                  |
| Place of Origin          | United States                                 |
| Period                   | 21st Century                                  |