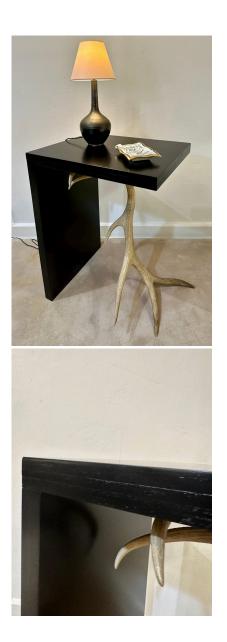

#### UNIQUE CUSTOM TABLE/ PEDESTAL W/ 6 POINT ANTLER BASE

This whimsical original custom table in "L" shape design and an organic 6-point antler horn as the main base and focal point. All black eggshell finish, this table height is perfect for a bar or serving station. What a conversation piece!

### **ADDITIONAL INFORMATION**

| Date of Manufacture      | 21st Century                                  |
|--------------------------|-----------------------------------------------|
| Dimensions               | Height: 33 in<br>Width: 24 in<br>Depth: 20 in |
| Sold As                  | Single Item                                   |
| Materials and Techniques | Antler, Wood                                  |
| Place of Origin          | United States                                 |
| Period                   | 21st Century                                  |