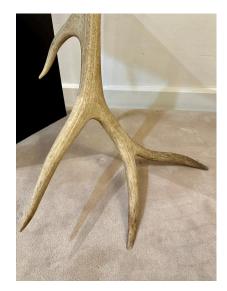

#### UNIQUE CUSTOM TABLE/ PEDESTAL W/ 6 POINT ANTLER BASE

This whimsical original custom table in "L" shape design and an organic 6-point antler horn as the main base and focal point. All black eggshell finish, this table height is perfect for a bar or serving station. What a conversation piece!