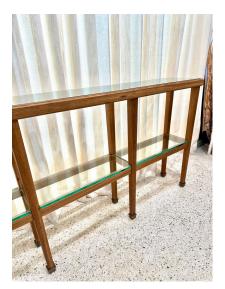

### SLEEK JMF STYLE THREE-SECTION OAK CONSOLE W/ BRASS SABOTS

Good - Wear consistent with age and use. Nothing to note, all glass is without chips or damage. Wood is waxed and very clean.

SKU: LU832837375552 | Categories: Tables & Desks | Tags: JMF (style of)

### **ADDITIONAL INFORMATION**

| Date of Manufacture      | 20th Century                                                        |
|--------------------------|---------------------------------------------------------------------|
| Dimensions               | Height: 32 in<br>Width: 67 in<br>Depth: 10.25 in                    |
| Sold As                  | Single Item                                                         |
| Materials and Techniques | Glass, Oak                                                          |
| Place of Origin          | United States                                                       |
| Period                   | 20thCentury                                                         |
| Condition                | Good – Wear consistent with age and use. Natural as made condition. |
| Style                    | Post-Modern (In the Style Of)                                       |