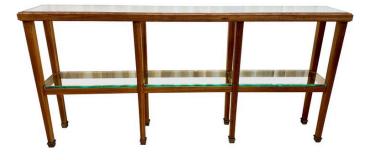

### SLEEK JMF STYLE THREE-SECTION OAK CONSOLE W/ BRASS SABOTS

Good - Wear consistent with age and use. Nothing to note, all glass is without chips or damage. Wood is waxed and very clean.

SKU: LU832837375552 | Categories: Tables & Desks | Tags: JMF (style of)

### **ADDITIONAL INFORMATION**

| Date of Manufacture      | 20th Century                                                        |
|--------------------------|---------------------------------------------------------------------|
| Dimensions               | Height: 32 in<br>Width: 67 in<br>Depth: 10.25 in                    |
| Sold As                  | Single Item                                                         |
| Materials and Techniques | Glass, Oak                                                          |
| Place of Origin          | United States                                                       |
| Period                   | 20thCentury                                                         |
| Condition                | Good – Wear consistent with age and use. Natural as made condition. |
| Style                    | Post-Modern (In the Style Of)                                       |