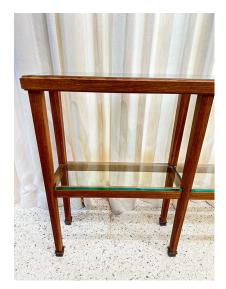

### SLEEK JMF STYLE THREE-SECTION OAK CONSOLE W/ BRASS SABOTS

Good - Wear consistent with age and use. Nothing to note, all glass is without chips or damage. Wood is waxed and very clean.

SKU: LU832837375552 | Categories: Tables & Desks | Tags: JMF (style of)

### **ADDITIONAL INFORMATION**

| Date of Manufacture      | 20th Century                                                        |
|--------------------------|---------------------------------------------------------------------|
| Dimensions               | Height: 32 in<br>Width: 67 in<br>Depth: 10.25 in                    |
| Sold As                  | Single Item                                                         |
| Materials and Techniques | Glass, Oak                                                          |
| Place of Origin          | United States                                                       |
| Period                   | 20thCentury                                                         |
| Condition                | Good – Wear consistent with age and use. Natural as made condition. |
| Style                    | Post-Modern (In the Style Of)                                       |