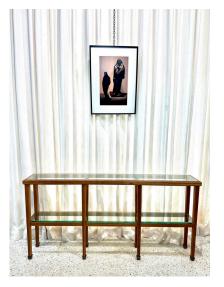

### SLEEK JMF STYLE THREE-SECTION OAK CONSOLE W/ BRASS SABOTS

Good - Wear consistent with age and use. Nothing to note, all glass is without chips or damage. Wood is waxed and very clean.

SKU: LU832837375552 | Categories: Tables & Desks | Tags: JMF (style of)

### **ADDITIONAL INFORMATION**

| Date of Manufacture      | 20th Century                                                        |
|--------------------------|---------------------------------------------------------------------|
| Dimensions               | Height: 32 in<br>Width: 67 in<br>Depth: 10.25 in                    |
| Sold As                  | Single Item                                                         |
| Materials and Techniques | Glass, Oak                                                          |
| Place of Origin          | United States                                                       |
| Period                   | 20thCentury                                                         |
| Condition                | Good – Wear consistent with age and use. Natural as made condition. |
| Style                    | Post-Modern (In the Style Of)                                       |