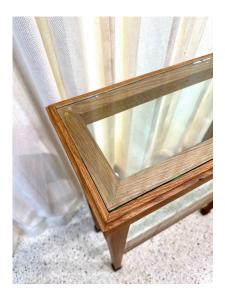

### SLEEK JMF STYLE THREE-SECTION OAK CONSOLE W/ BRASS SABOTS

Good - Wear consistent with age and use. Nothing to note, all glass is without chips or damage. Wood is waxed and very clean.

SKU: LU832837375552 | Categories: Tables & Desks | Tags: JMF (style of)

### **ADDITIONAL INFORMATION**

| Date of Manufacture      | 20th Century                                                        |
|--------------------------|---------------------------------------------------------------------|
| Dimensions               | Height: 32 in<br>Width: 67 in<br>Depth: 10.25 in                    |
| Sold As                  | Single Item                                                         |
| Materials and Techniques | Glass, Oak                                                          |
| Place of Origin          | United States                                                       |
| Period                   | 20thCentury                                                         |
| Condition                | Good – Wear consistent with age and use. Natural as made condition. |
| Style                    | Post-Modern (In the Style Of)                                       |