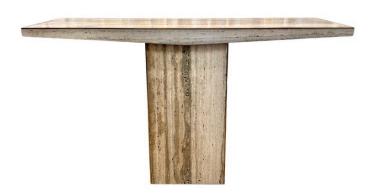

### SLEEK ITALIAN TRAVERTINE AND BRASS INLAY CONSOLE TABLE, TWO AVAILABLE

We have TWO wonderful Italian unfilled travertine console tables with a thin decorative brass trim around top and base. Geometric design, simple and elegant.

### **ADDITIONAL INFORMATION**

| Date of Manufacture      | 1980's                                                                                           |
|--------------------------|--------------------------------------------------------------------------------------------------|
| Dimensions               | Height: 33.75 in<br>Width: 59 in<br>Depth: 15.75 in                                              |
| Sold As                  | Single Item                                                                                      |
| Materials and Techniques | Travertine, Brass                                                                                |
| Place of Origin          | Italy                                                                                            |
| Period                   | 1980 - 1989                                                                                      |
| Condition                | Good – Wear consistent with age and use. Patina to brass trim and travertine is great condition. |
| Style                    | Post Modern (in the style of)                                                                    |