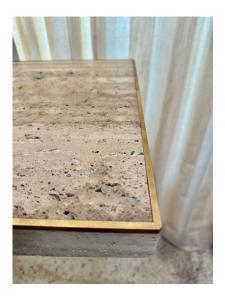

### SLEEK ITALIAN TRAVERTINE AND BRASS INLAY CONSOLE TABLE, TWO AVAILABLE

We have TWO wonderful Italian unfilled travertine console tables with a thin decorative brass trim around top and base. Geometric design, simple and elegant.

### **ADDITIONAL INFORMATION**

| Date of Manufacture      | 1980's                                                                                           |
|--------------------------|--------------------------------------------------------------------------------------------------|
| Dimensions               | Height: 33.75 in<br>Width: 59 in<br>Depth: 15.75 in                                              |
| Sold As                  | Single Item                                                                                      |
| Materials and Techniques | Travertine, Brass                                                                                |
| Place of Origin          | Italy                                                                                            |
| Period                   | 1980 - 1989                                                                                      |
| Condition                | Good – Wear consistent with age and use. Patina to brass trim and travertine is great condition. |
| Style                    | Post Modern (in the style of)                                                                    |