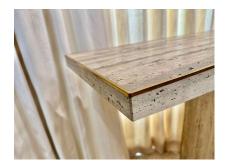

### SLEEK ITALIAN TRAVERTINE AND BRASS INLAY CONSOLE TABLE, TWO AVAILABLE

We have TWO wonderful Italian unfilled travertine console tables with a thin decorative brass trim around top and base. Geometric design, simple and elegant.

### **ADDITIONAL INFORMATION**

| Date of Manufacture      | 1980's                                                                                           |
|--------------------------|--------------------------------------------------------------------------------------------------|
| Dimensions               | Height: 33.75 in<br>Width: 59 in<br>Depth: 15.75 in                                              |
| Sold As                  | Single Item                                                                                      |
| Materials and Techniques | Travertine, Brass                                                                                |
| Place of Origin          | Italy                                                                                            |
| Period                   | 1980 - 1989                                                                                      |
| Condition                | Good – Wear consistent with age and use. Patina to brass trim and travertine is great condition. |
| Style                    | Post Modern (in the style of)                                                                    |