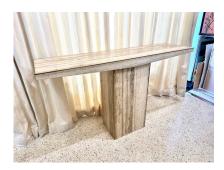

### SLEEK ITALIAN TRAVERTINE AND BRASS INLAY CONSOLE TABLE, TWO AVAILABLE

We have TWO wonderful Italian unfilled travertine console tables with a thin decorative brass trim around top and base. Geometric design, simple and elegant.

### **ADDITIONAL INFORMATION**

| Date of Manufacture      | 1980's                                                                                           |
|--------------------------|--------------------------------------------------------------------------------------------------|
| Dimensions               | Height: 33.75 in<br>Width: 59 in<br>Depth: 15.75 in                                              |
| Sold As                  | Single Item                                                                                      |
| Materials and Techniques | Travertine, Brass                                                                                |
| Place of Origin          | Italy                                                                                            |
| Period                   | 1980 - 1989                                                                                      |
| Condition                | Good – Wear consistent with age and use. Patina to brass trim and travertine is great condition. |
| Style                    | Post Modern (in the style of)                                                                    |