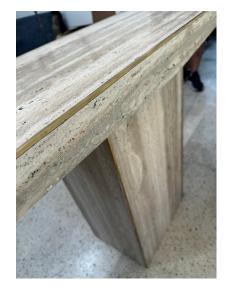

### SLEEK ITALIAN TRAVERTINE AND BRASS INLAY CONSOLE TABLE, TWO AVAILABLE

We have TWO wonderful Italian unfilled travertine console tables with a thin decorative brass trim around top and base. Geometric design, simple and elegant.

### **ADDITIONAL INFORMATION**

| Date of Manufacture      | 1980's                                                                                           |
|--------------------------|--------------------------------------------------------------------------------------------------|
| Dimensions               | Height: 33.75 in<br>Width: 59 in<br>Depth: 15.75 in                                              |
| Sold As                  | Single Item                                                                                      |
| Materials and Techniques | Travertine, Brass                                                                                |
| Place of Origin          | Italy                                                                                            |
| Period                   | 1980 - 1989                                                                                      |
| Condition                | Good – Wear consistent with age and use. Patina to brass trim and travertine is great condition. |
| Style                    | Post Modern (in the style of)                                                                    |