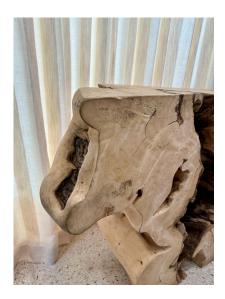

### **RUSTIC TREE TRUNK ORGANIC WOOD CONSOLE TABLE**

This large and heavy console is made from a slice of a huge root tree trunk, showing the age and natural wood rings and undulations.

SKU: LU832838765512 | Categories: <u>Tables & Desks</u> | Tags: <u>Organic Modern</u>