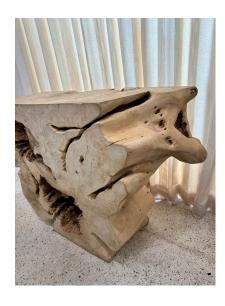

### **RUSTIC TREE TRUNK ORGANIC WOOD CONSOLE TABLE**

This large and heavy console is made from a slice of a huge root tree trunk, showing the age and natural wood rings and undulations.

SKU: LU832838765512 | Categories: <u>Tables & Desks</u> | Tags: <u>Organic Modern</u>