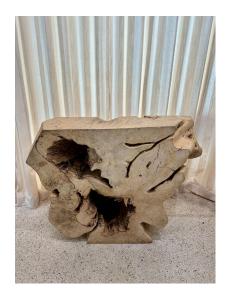

### **RUSTIC TREE TRUNK ORGANIC WOOD CONSOLE TABLE**

This large and heavy console is made from a slice of a huge root tree trunk, showing the age and natural wood rings and undulations.

SKU: LU832838765512 | Categories: <u>Tables & Desks</u> | Tags: <u>Organic Modern</u>