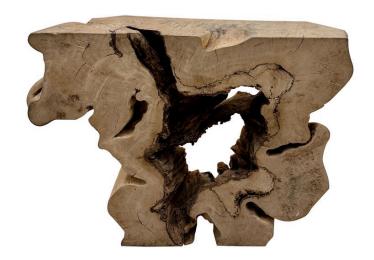

### **RUSTIC TREE TRUNK ORGANIC WOOD CONSOLE TABLE**

This large and heavy console is made from a slice of a huge root tree trunk, showing the age and natural wood rings and undulations.

SKU: LU832838765512 | Categories: <u>Tables & Desks</u> | Tags: <u>Organic Modern</u>