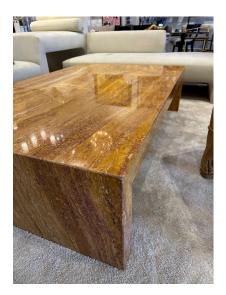

#### RARE GIALLO SIENA MARBLE WATERFALL STYLE COFFEE TABLE

This is an OUTSTANDING oversized waterfall style marble coffee table. It is solid and in wonderful condition. Ready to place in your home!

The Marble Giallo Siena is one of the most beautiful, prestigious and detailed marbles that are mined in Italy. It is characterized by an amber background color is dark and heterogeneous due to the presence of grains with shades ranging from ivory white to light yellow to a reddish yellow ocher and very intense overall.