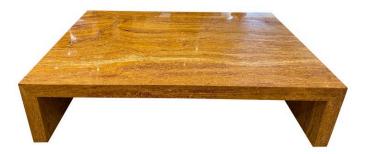

#### RARE GIALLO SIENA MARBLE WATERFALL STYLE COFFEE TABLE

This is an OUTSTANDING oversized waterfall style marble coffee table. It is solid and in wonderful condition. Ready to place in your home!

The Marble Giallo Siena is one of the most beautiful, prestigious and detailed marbles that are mined in Italy. It is characterized by an amber background color is dark and heterogeneous due to the presence of grains with shades ranging from ivory white to light yellow to a reddish yellow ocher and very intense overall.