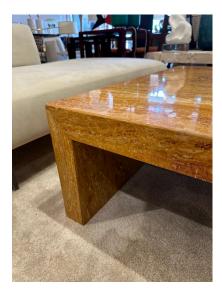

#### RARE GIALLO SIENA MARBLE WATERFALL STYLE COFFEE TABLE

This is an OUTSTANDING oversized waterfall style marble coffee table. It is solid and in wonderful condition. Ready to place in your home!

The Marble Giallo Siena is one of the most beautiful, prestigious and detailed marbles that are mined in Italy. It is characterized by an amber background color is dark and heterogeneous due to the presence of grains with shades ranging from ivory white to light yellow to a reddish yellow ocher and very intense overall.