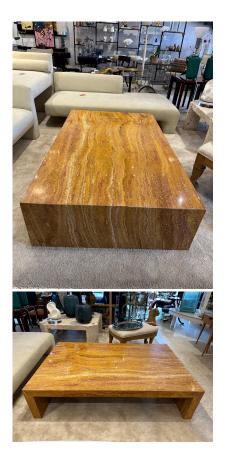

#### RARE GIALLO SIENA MARBLE WATERFALL STYLE COFFEE TABLE

This is an OUTSTANDING oversized waterfall style marble coffee table. It is solid and in wonderful condition. Ready to place in your home!

The Marble Giallo Siena is one of the most beautiful, prestigious and detailed marbles that are mined in Italy. It is characterized by an amber background color is dark and heterogeneous due to the presence of grains with shades ranging from ivory white to light yellow to a reddish yellow ocher and very intense overall.