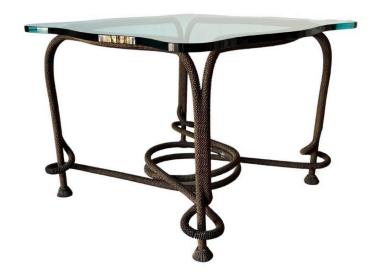

### RARE EMILIO REY GILDED METAL & SCALLOPED GLASS TOP SIDE TABLE, SPAIN 70'S

This highly decorative, scalloped glass top on gold gilt metal base in the form of thick twisted tasseled rope is made by famed interior designer, Emilio Rey in Spain, circa 1970's.

### **ADDITIONAL INFORMATION**

**Date of Manufacture** 1970's

Height: 21.5 in

**Dimensions** Width: 30 in

Depth: 30 in

**Sold As** Single Item

Materials and Techniques Glass, Metal, Gilt

Place of Origin Spain

**Period** 1970 – 1979

Good - Wear consistent with age and use. In great vintage

**Condition** condition with appropriated wear on metal base. Glass top has

some typical vintage fine scratches.

**Style** Mid-Century Modern (Of the Period)