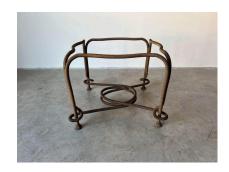

### RARE EMILIO REY GILDED METAL & SCALLOPED GLASS TOP SIDE TABLE, SPAIN 70'S

This highly decorative, scalloped glass top on gold gilt metal base in the form of thick twisted tasseled rope is made by famed interior designer, Emilio Rey in Spain, circa 1970's.

### **ADDITIONAL INFORMATION**

**Date of Manufacture** 1970's

Height: 21.5 in

**Dimensions** Width: 30 in

Depth: 30 in

**Sold As** Single Item

Materials and Techniques Glass, Metal, Gilt

Place of Origin Spain

**Period** 1970 – 1979

Good - Wear consistent with age and use. In great vintage

**Condition** condition with appropriated wear on metal base. Glass top has

some typical vintage fine scratches.

**Style** Mid-Century Modern (Of the Period)