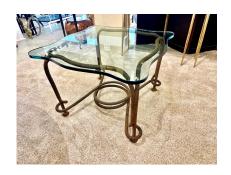

### RARE EMILIO REY GILDED METAL & SCALLOPED GLASS TOP SIDE TABLE, SPAIN 70'S

This highly decorative, scalloped glass top on gold gilt metal base in the form of thick twisted tasseled rope is made by famed interior designer, Emilio Rey in Spain, circa 1970's.

### **ADDITIONAL INFORMATION**

**Date of Manufacture** 1970's

Height: 21.5 in

**Dimensions** Width: 30 in

Depth: 30 in

**Sold As** Single Item

Materials and Techniques Glass, Metal, Gilt

Place of Origin Spain

**Period** 1970 – 1979

Good - Wear consistent with age and use. In great vintage

**Condition** condition with appropriated wear on metal base. Glass top has

some typical vintage fine scratches.

**Style** Mid-Century Modern (Of the Period)