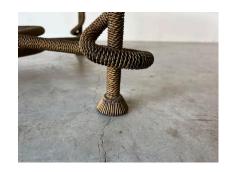

### RARE EMILIO REY GILDED METAL & SCALLOPED GLASS TOP SIDE TABLE, SPAIN 70'S

This highly decorative, scalloped glass top on gold gilt metal base in the form of thick twisted tasseled rope is made by famed interior designer, Emilio Rey in Spain, circa 1970's.

### **ADDITIONAL INFORMATION**

**Date of Manufacture** 1970's

Height: 21.5 in

**Dimensions** Width: 30 in

Depth: 30 in

**Sold As** Single Item

Materials and Techniques Glass, Metal, Gilt

Place of Origin Spain

**Period** 1970 – 1979

Good - Wear consistent with age and use. In great vintage

**Condition** condition with appropriated wear on metal base. Glass top has

some typical vintage fine scratches.

**Style** Mid-Century Modern (Of the Period)