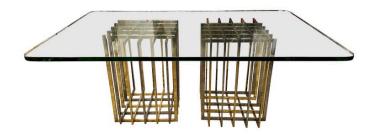

### PIERRE CARDIN CAGE STYLE BASE DINING TABLE IN MIXED-METALS

This table is comprised of TWO Pierre Cardin cage style bases in nickel and brass interlocking flat bars (can be used as square shown here or in diamond shapes). The 1 inch thick glass top is also a wonderful Italian green tone edge glass which is rare to find in this condition. Perfect as a dining table or desk.

## **ADDITIONAL INFORMATION**

**Style** Mid-Century Modern (Of the Period)

**Date of Manufacture** 1970's

Height: 29.25 in

**Dimensions** Width: 72 in

Depth: 42 in

Sold As Single

Materials and Techniques Glass, Brass, Nickel