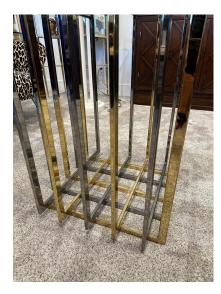

### PIERRE CARDIN CAGE STYLE BASE DINING TABLE IN MIXED-METALS

This table is comprised of TWO Pierre Cardin cage style bases in nickel and brass interlocking flat bars (can be used as square shown here or in diamond shapes). The 1 inch thick glass top is also a wonderful Italian green tone edge glass which is rare to find in this condition. Perfect as a dining table or desk.

# GUSTAVO OLIVIERI

Condition

Good – Wear consistent with age and use. Minimal scratches to top of glass plateau, the bases are very clean and shiny.