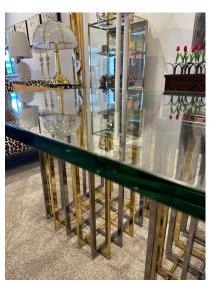

### PIERRE CARDIN CAGE STYLE BASE DINING TABLE IN MIXED-METALS

This table is comprised of TWO Pierre Cardin cage style bases in nickel and brass interlocking flat bars (can be used as square shown here or in diamond shapes). The 1 inch thick glass top is also a wonderful Italian green tone edge glass which is rare to find in this condition. Perfect as a dining table or desk.

# GUSTAVO OLIVIERI

Condition

Good – Wear consistent with age and use. Minimal scratches to top of glass plateau, the bases are very clean and shiny.