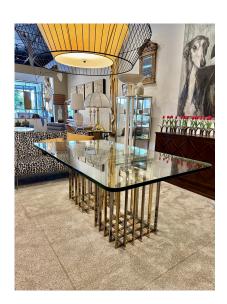

### PIERRE CARDIN CAGE STYLE BASE DINING TABLE IN MIXED-METALS

This table is comprised of TWO Pierre Cardin cage style bases in nickel and brass interlocking flat bars (can be used as square shown here or in diamond shapes). The 1 inch thick glass top is also a wonderful Italian green tone edge glass which is rare to find in this condition. Perfect as a dining table or desk.