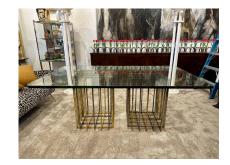

### PIERRE CARDIN CAGE STYLE BASE DINING TABLE IN MIXED-METALS

This table is comprised of TWO Pierre Cardin cage style bases in nickel and brass interlocking flat bars (can be used as square shown here or in diamond shapes). The 1 inch thick glass top is also a wonderful Italian green tone edge glass which is rare to find in this condition. Perfect as a dining table or desk.

## **ADDITIONAL INFORMATION**

**Style** Mid-Century Modern (Of the Period)

**Date of Manufacture** 1970's

Height: 29.25 in

**Dimensions** Width: 72 in

Depth: 42 in

Sold As Single

Materials and Techniques Glass, Brass, Nickel