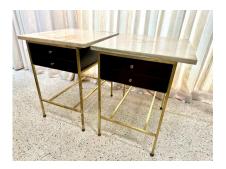

#### PAUL MCCOBB SIDE TABLES #8712 WITH ORIGINAL MARBLE TOPS, PAIR

Rare pair of Paul McCobb side tables retaining the original marble tops. Part of the Irwin Collection by Calvin Furniture Co.. McCobb employs a wonderful mix of dark brown Mahogany and brass. The wood two-drawer case is suspended in an architectural metal frame and topped with a 1" thick marble top. These work equally well as end tables or nightstands. Metal tags to drawer interiors.

### **ADDITIONAL INFORMATION**

| Date of Manufacture      | 1950's                                                                                                                                             |
|--------------------------|----------------------------------------------------------------------------------------------------------------------------------------------------|
| Dimensions               | Height: 25.5 in<br>Width: 20 in<br>Depth: 22 in                                                                                                    |
| Sold As                  | Set of 2                                                                                                                                           |
| Materials and Techniques | Brass, Mahogany, Marble                                                                                                                            |
| Place of Origin          | United States                                                                                                                                      |
| Period                   | 1950 - 1959                                                                                                                                        |
| Condition                | Good – Wear consistent with age and use. marble shows signs<br>of wear and use, no major issues. Wood and brass bases are<br>restored beautifully. |
| Style                    | Mid-Century Modern (Of the Period)                                                                                                                 |