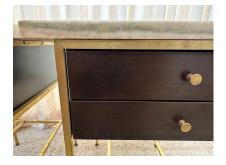

#### PAUL MCCOBB SIDE TABLES #8712 WITH ORIGINAL MARBLE TOPS, PAIR

Rare pair of Paul McCobb side tables retaining the original marble tops. Part of the Irwin Collection by Calvin Furniture Co.. McCobb employs a wonderful mix of dark brown Mahogany and brass. The wood two-drawer case is suspended in an architectural metal frame and topped with a 1" thick marble top. These work equally well as end tables or nightstands. Metal tags to drawer interiors.

### **ADDITIONAL INFORMATION**

| Date of Manufacture      | 1950's                                                                                                                                             |
|--------------------------|----------------------------------------------------------------------------------------------------------------------------------------------------|
| Dimensions               | Height: 25.5 in<br>Width: 20 in<br>Depth: 22 in                                                                                                    |
| Sold As                  | Set of 2                                                                                                                                           |
| Materials and Techniques | Brass, Mahogany, Marble                                                                                                                            |
| Place of Origin          | United States                                                                                                                                      |
| Period                   | 1950 - 1959                                                                                                                                        |
| Condition                | Good – Wear consistent with age and use. marble shows signs<br>of wear and use, no major issues. Wood and brass bases are<br>restored beautifully. |
| Style                    | Mid-Century Modern (Of the Period)                                                                                                                 |