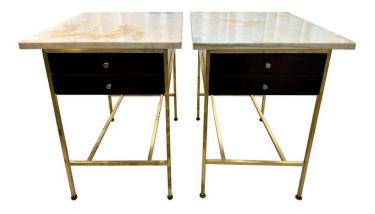

#### PAUL MCCOBB SIDE TABLES #8712 WITH ORIGINAL MARBLE TOPS, PAIR

Rare pair of Paul McCobb side tables retaining the original marble tops. Part of the Irwin Collection by Calvin Furniture Co.. McCobb employs a wonderful mix of dark brown Mahogany and brass. The wood two-drawer case is suspended in an architectural metal frame and topped with a 1" thick marble top. These work equally well as end tables or nightstands. Metal tags to drawer interiors.

### **ADDITIONAL INFORMATION**

| Date of Manufacture      | 1950's                                                                                                                                             |
|--------------------------|----------------------------------------------------------------------------------------------------------------------------------------------------|
| Dimensions               | Height: 25.5 in<br>Width: 20 in<br>Depth: 22 in                                                                                                    |
| Sold As                  | Set of 2                                                                                                                                           |
| Materials and Techniques | Brass, Mahogany, Marble                                                                                                                            |
| Place of Origin          | United States                                                                                                                                      |
| Period                   | 1950 - 1959                                                                                                                                        |
| Condition                | Good – Wear consistent with age and use. marble shows signs<br>of wear and use, no major issues. Wood and brass bases are<br>restored beautifully. |
| Style                    | Mid-Century Modern (Of the Period)                                                                                                                 |