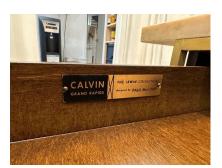

#### PAUL MCCOBB SIDE TABLES #8712 WITH ORIGINAL MARBLE TOPS, PAIR

Rare pair of Paul McCobb side tables retaining the original marble tops. Part of the Irwin Collection by Calvin Furniture Co.. McCobb employs a wonderful mix of dark brown Mahogany and brass. The wood two-drawer case is suspended in an architectural metal frame and topped with a 1" thick marble top. These work equally well as end tables or nightstands. Metal tags to drawer interiors.