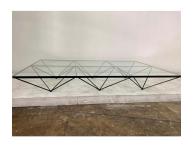

### PAOLO PIVA LARGE ALANDA LOW COFFEE TABLE FOR B&B, ITALIA

Rare big table coffee by Paolo Piva for B&B Italia 1975, Minimalist and sculptural, metal and glass. "Alanda", the large dimensions are very rare, in six square sections.

### **ADDITIONAL INFORMATION**

**Creator** Paolo Piva (Designer)

Height: 10.5 in. (26.67 cm)

**Dimensions** Width: 70 in. (177.8 cm)

Depth: 47 in. (119.38 cm)

**Measures** Glass is 1/2 inch thick.

**Style** Mid-Century Modern (Of the Period)

Materials and Techniques Metal, Glass

Place of Origin Italy

**Period** 1,970 - 1,979

**Date of Manufacture** 1,970s

Good.

**Condition** Wear consistent with age and use. wonderful and clean

condition, glass has no issues at all.