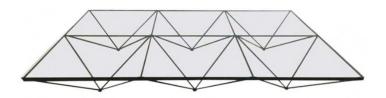

### PAOLO PIVA LARGE ALANDA LOW COFFEE TABLE FOR B&B, ITALIA

Rare big table coffee by Paolo Piva for B&B Italia 1975, Minimalist and sculptural, metal and glass. "Alanda", the large dimensions are very rare, in six square sections.

### **ADDITIONAL INFORMATION**

**Creator** Paolo Piva (Designer)

Height: 10.5 in. (26.67 cm)

**Dimensions** Width: 70 in. (177.8 cm)

Depth: 47 in. (119.38 cm)

**Measures** Glass is 1/2 inch thick.

**Style** Mid-Century Modern (Of the Period)

Materials and Techniques Metal, Glass

Place of Origin Italy

**Period** 1,970 - 1,979

**Date of Manufacture** 1,970s

Good.

**Condition** Wear consistent with age and use. wonderful and clean

condition, glass has no issues at all.