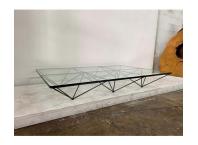

### PAOLO PIVA LARGE ALANDA LOW COFFEE TABLE FOR B&B, ITALIA

Rare big table coffee by Paolo Piva for B&B Italia 1975, Minimalist and sculptural, metal and glass. "Alanda", the large dimensions are very rare, in six square sections.

### **ADDITIONAL INFORMATION**

**Creator** Paolo Piva (Designer)

Height: 10.5 in. (26.67 cm)

**Dimensions** Width: 70 in. (177.8 cm)

Depth: 47 in. (119.38 cm)

**Measures** Glass is 1/2 inch thick.

**Style** Mid-Century Modern (Of the Period)

Materials and Techniques Metal, Glass

Place of Origin Italy

**Period** 1,970 - 1,979

**Date of Manufacture** 1,970s

Good.

**Condition** Wear consistent with age and use. wonderful and clean

condition, glass has no issues at all.