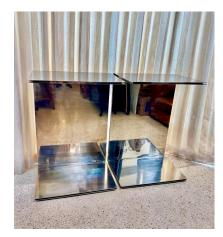

### PAIR OF POLISHED STEEL CANTILEVER ART DISPLAY PEDESTALS

This very heavy and sculptural pair of polished steel display pedestals have SO MANY uses for art pieces, sculpture, etc.

NOTE: 3/4 inch thick steel

### **ADDITIONAL INFORMATION**

**Date of Manufacture** 1970's

Height: 37 in

**Dimensions** Width: 26 in

Depth: 18 in

Sold As Set of 2

Materials and Techniques Stainless Steel

Place of Origin United States

**Period** 1970 – 1979

**Condition** Good – Wear consistent with age and use. Some scratches as

normal from use and age, but overall very nice as-is.