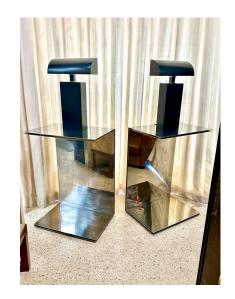

### PAIR OF POLISHED STEEL CANTILEVER ART DISPLAY PEDESTALS

This very heavy and sculptural pair of polished steel display pedestals have SO MANY uses for art pieces, sculpture, etc.

NOTE: 3/4 inch thick steel

### **ADDITIONAL INFORMATION**

**Date of Manufacture** 1970's

Height: 37 in

**Dimensions** Width: 26 in

Depth: 18 in

Sold As Set of 2

Materials and Techniques Stainless Steel

Place of Origin United States

**Period** 1970 – 1979

**Condition** Good – Wear consistent with age and use. Some scratches as

normal from use and age, but overall very nice as-is.