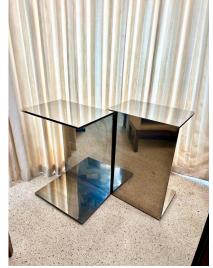

### PAIR OF POLISHED STEEL CANTILEVER ART DISPLAY PEDESTALS

This very heavy and sculptural pair of polished steel display pedestals have SO MANY uses for art pieces, sculpture, etc.

NOTE: 3/4 inch thick steel

### **ADDITIONAL INFORMATION**

**Date of Manufacture** 1970's

Height: 37 in

**Dimensions** Width: 26 in

Depth: 18 in

Sold As Set of 2

Materials and Techniques Stainless Steel

Place of Origin United States

**Period** 1970 – 1979

**Condition** Good – Wear consistent with age and use. Some scratches as

normal from use and age, but overall very nice as-is.