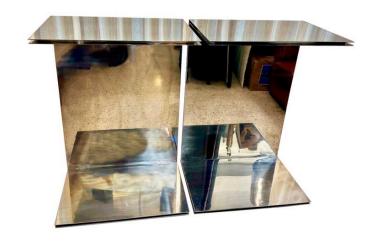

### PAIR OF POLISHED STEEL CANTILEVER ART DISPLAY PEDESTALS

This very heavy and sculptural pair of polished steel display pedestals have SO MANY uses for art pieces, sculpture, etc.

NOTE: 3/4 inch thick steel

### **ADDITIONAL INFORMATION**

**Date of Manufacture** 1970's

Height: 37 in

**Dimensions** Width: 26 in

Depth: 18 in

Sold As Set of 2

Materials and Techniques Stainless Steel

Place of Origin United States

**Period** 1970 – 1979

**Condition** Good – Wear consistent with age and use. Some scratches as

normal from use and age, but overall very nice as-is.