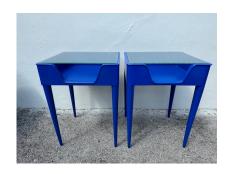

### PAIR OF MIDCENTURY EUROPEAN OPEN SHELF SIDE TABLES

These lovely blue side tables/ night stands with open storage compartment and a latticed frosted glass industrial style plateau (newly replaced).

**SKU:** LU832833349852-1 | **Categories:** <u>Tables & Desks</u> |

### **ADDITIONAL INFORMATION**

**Style** Mid-Century (of the period)

**Date of Manufacture** 1960's

Height: 24 in

**Dimensions** Width: 18 in

Depth: 16 in

Sold As Set of two.

**Materials and Techniques** Glass, Wood, Painted

**Place of Origin** France

1960 - 1969 **Period** 

Good - Wear consistent with age and use. Minor scuffs to legs, Condition corners, here and there, the glass is near perfect without chips

or damages. Solid side tables. Small losses.