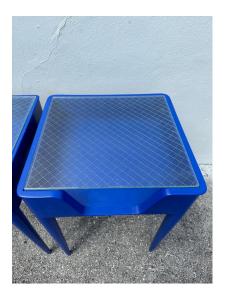

### PAIR OF MIDCENTURY EUROPEAN OPEN SHELF SIDE TABLES

These lovely blue side tables/ night stands with open storage compartment and a latticed frosted glass industrial style plateau (newly replaced).

**SKU:** LU832833349852-1 | **Categories:** <u>Tables & Desks</u> |

**Place of Origin** France

1960 - 1969 **Period** 

Good - Wear consistent with age and use. Minor scuffs to legs, Condition corners, here and there, the glass is near perfect without chips

or damages. Solid side tables. Small losses.