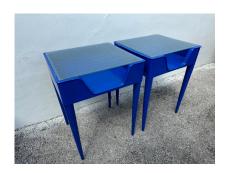

### PAIR OF MIDCENTURY EUROPEAN OPEN SHELF SIDE TABLES

These lovely blue side tables/ night stands with open storage compartment and a latticed frosted glass industrial style plateau (newly replaced).

**SKU:** LU832833349852-1 | **Categories:** <u>Tables & Desks</u> |

### **ADDITIONAL INFORMATION**

**Style** Mid-Century (of the period)

**Date of Manufacture** 1960's

Height: 24 in

**Dimensions** Width: 18 in

Depth: 16 in

Sold As Set of two.

**Materials and Techniques** Glass, Wood, Painted

**Place of Origin** France

1960 - 1969 **Period** 

Good - Wear consistent with age and use. Minor scuffs to legs, Condition corners, here and there, the glass is near perfect without chips

or damages. Solid side tables. Small losses.