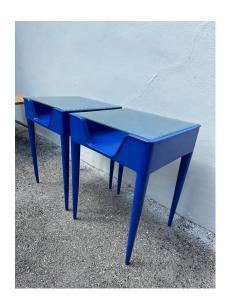

### PAIR OF MIDCENTURY EUROPEAN OPEN SHELF SIDE TABLES

These lovely blue side tables/ night stands with open storage compartment and a latticed frosted glass industrial style plateau (newly replaced).

**SKU:** LU832833349852-1 | **Categories:** <u>Tables & Desks</u> |

### **ADDITIONAL INFORMATION**

**Style** Mid-Century (of the period)

**Date of Manufacture** 1960's

Height: 24 in

**Dimensions** Width: 18 in

Depth: 16 in

Sold As Set of two.

**Materials and Techniques** Glass, Wood, Painted

**Place of Origin** France

1960 - 1969 **Period** 

Good - Wear consistent with age and use. Minor scuffs to legs, Condition corners, here and there, the glass is near perfect without chips

or damages. Solid side tables. Small losses.