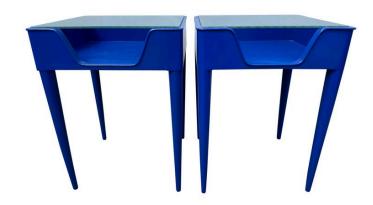

### PAIR OF MIDCENTURY EUROPEAN OPEN SHELF SIDE TABLES

These lovely blue side tables/ night stands with open storage compartment and a latticed frosted glass industrial style plateau (newly replaced).

**SKU:** LU832833349852-1 | **Categories:** <u>Tables & Desks</u> |

### **ADDITIONAL INFORMATION**

**Style** Mid-Century (of the period)

**Date of Manufacture** 1960's

Height: 24 in

**Dimensions** Width: 18 in

Depth: 16 in

Sold As Set of two.

**Materials and Techniques** Glass, Wood, Painted

**Place of Origin** France

1960 - 1969 **Period** 

Good - Wear consistent with age and use. Minor scuffs to legs, Condition corners, here and there, the glass is near perfect without chips

or damages. Solid side tables. Small losses.