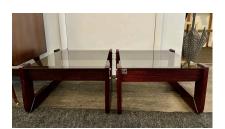

### PAIR OF MID-CENTURY BRAZILIAN ROSEWOOD END TABLES BY PERCIVAL LAFER

Pair of rosewood end tables with smoked glass plateaus designed by Percival Lafer - Brazil 1960's. Original label on this piece is visible in detail pics and video.

### **ADDITIONAL INFORMATION**

**Date of Manufacture** 1960's

Height: 13 in

**Dimensions** Width: 23.5 in

Depth: 22 in

**Sold As** Single Item

Materials and Techniques Rosewood, Smoked Glass

Place of Origin Brazil

**Period** 1960 – 1969

Good - Wear consistent with age and use. Glass is fine

**Condition** condition and the wood is also very clean with minor nicks

from regular use. SEE detail images.

**Style** Mid-Century Modern (Of the Period)