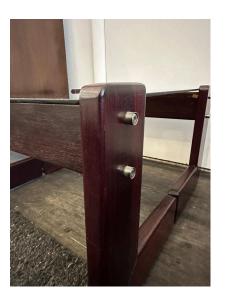

### PAIR OF MID-CENTURY BRAZILIAN ROSEWOOD END TABLES BY PERCIVAL LAFER

Pair of rosewood end tables with smoked glass plateaus designed by Percival Lafer - Brazil 1960's. Original label on this piece is visible in detail pics and video.

**Period** 1960 – 1969

Good - Wear consistent with age and use. Glass is fine

**Condition** condition and the wood is also very clean with minor nicks

from regular use. SEE detail images.

**Style** Mid-Century Modern (Of the Period)