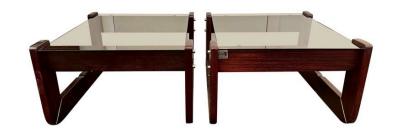

### PAIR OF MID-CENTURY BRAZILIAN ROSEWOOD END TABLES BY PERCIVAL LAFER

Pair of rosewood end tables with smoked glass plateaus designed by Percival Lafer - Brazil 1960's. Original label on this piece is visible in detail pics and video.

### **ADDITIONAL INFORMATION**

**Date of Manufacture** 1960's

Height: 13 in

**Dimensions** Width: 23.5 in

Depth: 22 in

**Sold As** Single Item

Materials and Techniques Rosewood, Smoked Glass

Place of Origin Brazil

**Period** 1960 – 1969

Good - Wear consistent with age and use. Glass is fine

**Condition** condition and the wood is also very clean with minor nicks

from regular use. SEE detail images.

**Style** Mid-Century Modern (Of the Period)