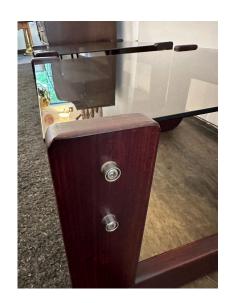

### PAIR OF MID-CENTURY BRAZILIAN ROSEWOOD END TABLES BY PERCIVAL LAFER

Pair of rosewood end tables with smoked glass plateaus designed by Percival Lafer - Brazil 1960's. Original label on this piece is visible in detail pics and video.

**Period** 1960 – 1969

Good - Wear consistent with age and use. Glass is fine

**Condition** condition and the wood is also very clean with minor nicks

from regular use. SEE detail images.

**Style** Mid-Century Modern (Of the Period)