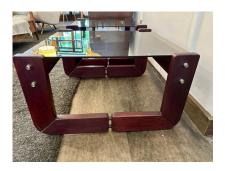

### PAIR OF MID-CENTURY BRAZILIAN ROSEWOOD END TABLES BY PERCIVAL LAFER

Pair of rosewood end tables with smoked glass plateaus designed by Percival Lafer - Brazil 1960's. Original label on this piece is visible in detail pics and video.

### **ADDITIONAL INFORMATION**

**Date of Manufacture** 1960's

Height: 13 in

**Dimensions** Width: 23.5 in

Depth: 22 in

**Sold As** Single Item

Materials and Techniques Rosewood, Smoked Glass

Place of Origin Brazil

**Period** 1960 – 1969

Good - Wear consistent with age and use. Glass is fine

**Condition** condition and the wood is also very clean with minor nicks

from regular use. SEE detail images.

**Style** Mid-Century Modern (Of the Period)