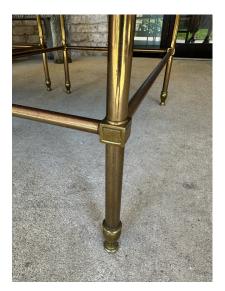

### PAIR OF MAISON JANSEN BLACK LEATHER AND BRASS TWO-TIERED SIDE TABLES

This is an exquisite pair of side tables by Maison Jansen in black leather, gold embossed filigree details, brass legs and two tiers. Nice vintage condition with minimal signs of wear - see detail pics.

**Period** 1960 - 1969

Good - Wear consistent with age and use. Very stable, leather

and gold filigree is intact. some wear to tops from normal use

**Condition** and age. Brass shows some patina but very clean and ready to