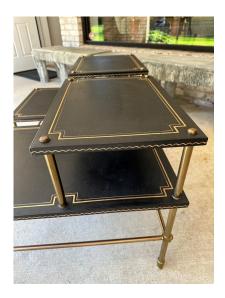

### PAIR OF MAISON JANSEN BLACK LEATHER AND BRASS TWO-TIERED SIDE TABLES

This is an exquisite pair of side tables by Maison Jansen in black leather, gold embossed filigree details, brass legs and two tiers. Nice vintage condition with minimal signs of wear - see detail pics.

#### **GALLERY IMAGES**