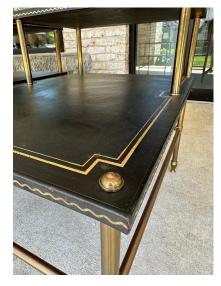

### PAIR OF MAISON JANSEN BLACK LEATHER AND BRASS TWO-TIERED SIDE TABLES

This is an exquisite pair of side tables by Maison Jansen in black leather, gold embossed filigree details, brass legs and two tiers. Nice vintage condition with minimal signs of wear - see detail pics.

**Period** 1960 - 1969

Good - Wear consistent with age and use. Very stable, leather

and gold filigree is intact. some wear to tops from normal use

**Condition** and age. Brass shows some patina but very clean and ready to