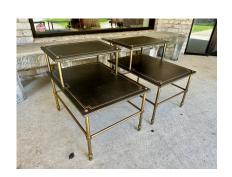

### PAIR OF MAISON JANSEN BLACK LEATHER AND BRASS TWO-TIERED SIDE TABLES

This is an exquisite pair of side tables by Maison Jansen in black leather, gold embossed filigree details, brass legs and two tiers. Nice vintage condition with minimal signs of wear - see detail pics.