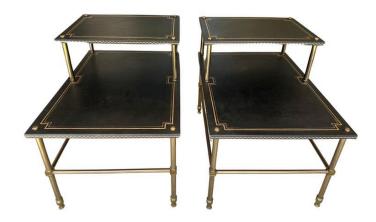

### PAIR OF MAISON JANSEN BLACK LEATHER AND BRASS TWO-TIERED SIDE TABLES

This is an exquisite pair of side tables by Maison Jansen in black leather, gold embossed filigree details, brass legs and two tiers. Nice vintage condition with minimal signs of wear - see detail pics.