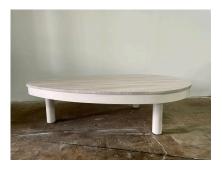

### MONUMENTAL FRENCH BIOMORPHIC COCKTAIL TABLE W/ MARBLE TOP

This is a fantastic French Modern biomorphic shaped cocktail table with a 3/4 inch thick slab of beautiful grey marble with a clean and classically chic look. The all wood base has three thick columns for legs and is in great condition. The base is a creamy white lacquer.

#### **ADDITIONAL INFORMATION**

| Weight                   | 150 lbs                                                                                                                                                       |
|--------------------------|---------------------------------------------------------------------------------------------------------------------------------------------------------------|
| Dimensions               | 48.25 × 68.25 × 18.5 in                                                                                                                                       |
| Style                    | Post Modern                                                                                                                                                   |
| Date of Manufacture      | 20th C.                                                                                                                                                       |
| Dimensions               | Height: 18.5 inches<br>Depth: 48.25 inches<br>Width: 68.25 inches                                                                                             |
| Sold As                  | Single item                                                                                                                                                   |
| Materials and Techniques | lacquered wood, marble                                                                                                                                        |
| Place of Origin          | France                                                                                                                                                        |
| Period                   | 20th C.                                                                                                                                                       |
| Condition                | Good – Wear consistent with age and use. No chips or<br>damages to marble top, base is clean and free from anything<br>to detract from its beauty and design. |