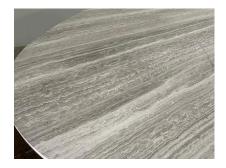

### MONUMENTAL FRENCH BIOMORPHIC COCKTAIL TABLE W/ MARBLE TOP

This is a fantastic French Modern biomorphic shaped cocktail table with a 3/4 inch thick slab of beautiful grey marble with a clean and classically chic look. The all wood base has three thick columns for legs and is in great condition. The base is a creamy white lacquer.

#### **ADDITIONAL INFORMATION**

| Weight                   | 150 lbs                                                                                                                                                       |
|--------------------------|---------------------------------------------------------------------------------------------------------------------------------------------------------------|
| Dimensions               | 48.25 × 68.25 × 18.5 in                                                                                                                                       |
| Style                    | Post Modern                                                                                                                                                   |
| Date of Manufacture      | 20th C.                                                                                                                                                       |
| Dimensions               | Height: 18.5 inches<br>Depth: 48.25 inches<br>Width: 68.25 inches                                                                                             |
| Sold As                  | Single item                                                                                                                                                   |
| Materials and Techniques | lacquered wood, marble                                                                                                                                        |
| Place of Origin          | France                                                                                                                                                        |
| Period                   | 20th C.                                                                                                                                                       |
| Condition                | Good – Wear consistent with age and use. No chips or<br>damages to marble top, base is clean and free from anything<br>to detract from its beauty and design. |