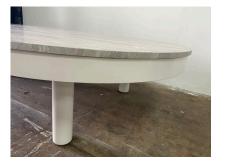

### MONUMENTAL FRENCH BIOMORPHIC COCKTAIL TABLE W/ MARBLE TOP

This is a fantastic French Modern biomorphic shaped cocktail table with a 3/4 inch thick slab of beautiful grey marble with a clean and classically chic look. The all wood base has three thick columns for legs and is in great condition. The base is a creamy white lacquer.

#### **ADDITIONAL INFORMATION**

| Weight                   | 150 lbs                                                                                                                                                       |
|--------------------------|---------------------------------------------------------------------------------------------------------------------------------------------------------------|
| Dimensions               | 48.25 × 68.25 × 18.5 in                                                                                                                                       |
| Style                    | Post Modern                                                                                                                                                   |
| Date of Manufacture      | 20th C.                                                                                                                                                       |
| Dimensions               | Height: 18.5 inches<br>Depth: 48.25 inches<br>Width: 68.25 inches                                                                                             |
| Sold As                  | Single item                                                                                                                                                   |
| Materials and Techniques | lacquered wood, marble                                                                                                                                        |
| Place of Origin          | France                                                                                                                                                        |
| Period                   | 20th C.                                                                                                                                                       |
| Condition                | Good – Wear consistent with age and use. No chips or<br>damages to marble top, base is clean and free from anything<br>to detract from its beauty and design. |