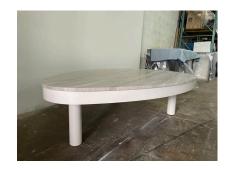

### MONUMENTAL FRENCH BIOMORPHIC COCKTAIL TABLE W/ MARBLE TOP

This is a fantastic French Modern biomorphic shaped cocktail table with a 3/4 inch thick slab of beautiful grey marble with a clean and classically chic look. The all wood base has three thick columns for legs and is in great condition. The base is a creamy white lacquer.

#### **ADDITIONAL INFORMATION**

| Weight                   | 150 lbs                                                                                                                                                       |
|--------------------------|---------------------------------------------------------------------------------------------------------------------------------------------------------------|
| Dimensions               | 48.25 × 68.25 × 18.5 in                                                                                                                                       |
| Style                    | Post Modern                                                                                                                                                   |
| Date of Manufacture      | 20th C.                                                                                                                                                       |
| Dimensions               | Height: 18.5 inches<br>Depth: 48.25 inches<br>Width: 68.25 inches                                                                                             |
| Sold As                  | Single item                                                                                                                                                   |
| Materials and Techniques | lacquered wood, marble                                                                                                                                        |
| Place of Origin          | France                                                                                                                                                        |
| Period                   | 20th C.                                                                                                                                                       |
| Condition                | Good – Wear consistent with age and use. No chips or<br>damages to marble top, base is clean and free from anything<br>to detract from its beauty and design. |