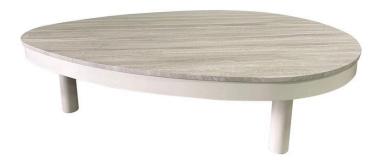

### MONUMENTAL FRENCH BIOMORPHIC COCKTAIL TABLE W/ MARBLE TOP

This is a fantastic French Modern biomorphic shaped cocktail table with a 3/4 inch thick slab of beautiful grey marble with a clean and classically chic look. The all wood base has three thick columns for legs and is in great condition. The base is a creamy white lacquer.

#### **ADDITIONAL INFORMATION**

| Weight                   | 150 lbs                                                                                                                                                       |
|--------------------------|---------------------------------------------------------------------------------------------------------------------------------------------------------------|
| Dimensions               | 48.25 × 68.25 × 18.5 in                                                                                                                                       |
| Style                    | Post Modern                                                                                                                                                   |
| Date of Manufacture      | 20th C.                                                                                                                                                       |
| Dimensions               | Height: 18.5 inches<br>Depth: 48.25 inches<br>Width: 68.25 inches                                                                                             |
| Sold As                  | Single item                                                                                                                                                   |
| Materials and Techniques | lacquered wood, marble                                                                                                                                        |
| Place of Origin          | France                                                                                                                                                        |
| Period                   | 20th C.                                                                                                                                                       |
| Condition                | Good – Wear consistent with age and use. No chips or<br>damages to marble top, base is clean and free from anything<br>to detract from its beauty and design. |