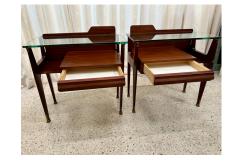

## MID-CENTURY ITALIAN SIDE-TABLES/ NIGHT STANDS, PAIR

These lovely side-tables/ night stands (there is a matching sideboard sold separately). This is ALL vintage and in wonderful original condition. Brass feet, hand pulls and plateau tops are patinated beautifully. The walnut is rich and shows wonderful grain work. 100% Italian midcentury design at its BEST! Features single drawer and open shelving NOTE: we are also selling separately, a long sideboard which matches the side tables.

## **ADDITIONAL INFORMATION**

**Date of Manufacture** 1960's

Height: 23 in

**Dimensions** Width: 24.5 in

Depth: 14 in

Sold As Set of 2

Materials and Techniques Glass, Walnut, Brass

Place of Origin Italy