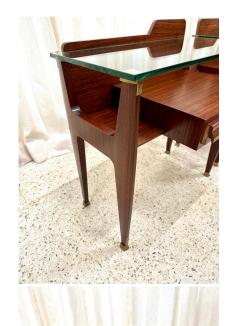

## MID-CENTURY ITALIAN SIDE-TABLES/ NIGHT STANDS, PAIR

These lovely side-tables/ night stands (there is a matching sideboard sold separately). This is ALL vintage and in wonderful original condition. Brass feet, hand pulls and plateau tops are patinated beautifully. The walnut is rich and shows wonderful grain work. 100% Italian midcentury design at its BEST! Features single drawer and open shelving NOTE: we are also selling separately, a long sideboard which matches the side tables.

## **ADDITIONAL INFORMATION**

**Date of Manufacture** 1960's

Height: 23 in

**Dimensions** Width: 24.5 in

Depth: 14 in

Sold As Set of 2

Materials and Techniques Glass, Walnut, Brass

Place of Origin Italy