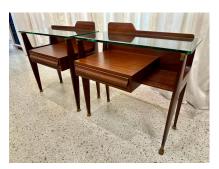

## MID-CENTURY ITALIAN SIDE-TABLES/ NIGHT STANDS, PAIR

These lovely side-tables/ night stands (there is a matching sideboard sold separately). This is ALL vintage and in wonderful original condition. Brass feet, hand pulls and plateau tops are patinated beautifully. The walnut is rich and shows wonderful grain work. 100% Italian midcentury design at its BEST! Features single drawer and open shelving NOTE: we are also selling separately, a long sideboard which matches the side tables.

## **ADDITIONAL INFORMATION**

**Date of Manufacture** 1960's

Height: 23 in

**Dimensions** Width: 24.5 in

Depth: 14 in

Sold As Set of 2

Materials and Techniques Glass, Walnut, Brass

Place of Origin Italy