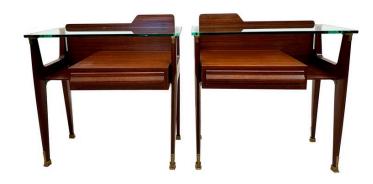

## MID-CENTURY ITALIAN SIDE-TABLES/ NIGHT STANDS, PAIR

These lovely side-tables/ night stands (there is a matching sideboard sold separately). This is ALL vintage and in wonderful original condition. Brass feet, hand pulls and plateau tops are patinated beautifully. The walnut is rich and shows wonderful grain work. 100% Italian midcentury design at its BEST! Features single drawer and open shelving NOTE: we are also selling separately, a long sideboard which matches the side tables.

## **ADDITIONAL INFORMATION**

**Date of Manufacture** 1960's

Height: 23 in

**Dimensions** Width: 24.5 in

Depth: 14 in

Sold As Set of 2

Materials and Techniques Glass, Walnut, Brass

Place of Origin Italy