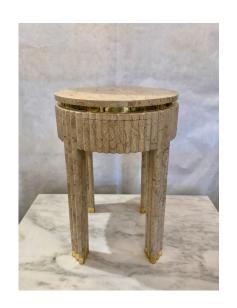

### MAITLAND-SMITH TESSELLATED STONE AND BRASS SIDE TABLE

This lovely side table in tessellated stone and brass trim to legs and trimmed at the top as well. Single drawer and in very clean, ready-to-use condition. A sweet piece of decor.

#### **ADDITIONAL INFORMATION**

**Date of Manufacture** 1980's

**Dimensions**Height: 22.25 in Diameter: 16 in

\_ .....

**Sold As** Single Item

Materials and Techniques Brass, Stone

Place of Origin Philippines

**Period** 1980 - 1989

Condition

Good - Wear consistent with age and use. Normal vintage and

wear for its age, drawer slides easily and no apparent

damages.

**Style** Mid-Century Modern (Of the Period)