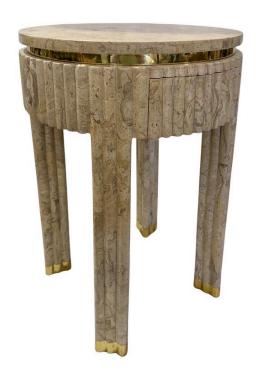

### MAITLAND-SMITH TESSELLATED STONE AND BRASS SIDE TABLE

This lovely side table in tessellated stone and brass trim to legs and trimmed at the top as well. Single drawer and in very clean, ready-to-use condition. A sweet piece of decor.

#### **ADDITIONAL INFORMATION**

**Date of Manufacture** 1980's

**Dimensions**Height: 22.25 in Diameter: 16 in

\_ .....

**Sold As** Single Item

Materials and Techniques Brass, Stone

Place of Origin Philippines

**Period** 1980 - 1989

Condition

Good - Wear consistent with age and use. Normal vintage and

wear for its age, drawer slides easily and no apparent

damages.

**Style** Mid-Century Modern (Of the Period)