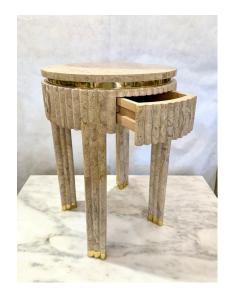

### MAITLAND-SMITH TESSELLATED STONE AND BRASS SIDE TABLE

This lovely side table in tessellated stone and brass trim to legs and trimmed at the top as well. Single drawer and in very clean, ready-to-use condition. A sweet piece of decor.

#### **ADDITIONAL INFORMATION**

**Date of Manufacture** 1980's

**Dimensions**Height: 22.25 in Diameter: 16 in

\_ .....

**Sold As** Single Item

Materials and Techniques Brass, Stone

Place of Origin Philippines

**Period** 1980 - 1989

Condition

Good - Wear consistent with age and use. Normal vintage and

wear for its age, drawer slides easily and no apparent

damages.

**Style** Mid-Century Modern (Of the Period)