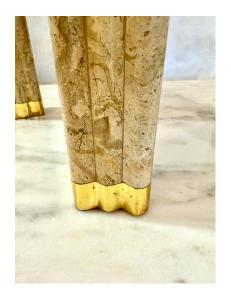

### MAITLAND-SMITH TESSELLATED STONE AND BRASS SIDE TABLE

This lovely side table in tessellated stone and brass trim to legs and trimmed at the top as well. Single drawer and in very clean, ready-to-use condition. A sweet piece of decor.

#### **ADDITIONAL INFORMATION**

**Date of Manufacture** 1980's

**Dimensions**Height: 22.25 in Diameter: 16 in

\_ .....

**Sold As** Single Item

Materials and Techniques Brass, Stone

Place of Origin Philippines

**Period** 1980 - 1989

Condition

Good - Wear consistent with age and use. Normal vintage and

wear for its age, drawer slides easily and no apparent

damages.

**Style** Mid-Century Modern (Of the Period)