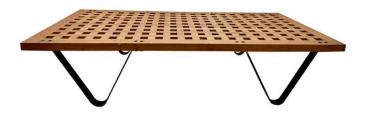

#### LARGE TEAK ARCHITECTURAL SHIP REMNANT COFFEE TABLE

This wonderful historic piece of lattice teak wood from a sailing ship has been converted to a low industrial style coffee table. Very sturdy and well made. This is a LARGE coffee table.

#### **ADDITIONAL INFORMATION**

| Date of Manufacture      | Mid 20th Century                                                                                                                                                            |
|--------------------------|-----------------------------------------------------------------------------------------------------------------------------------------------------------------------------|
| Dimensions               | Height: 15 in<br>Width: 66 in<br>Depth: 34 in                                                                                                                               |
| Sold As                  | Single Item                                                                                                                                                                 |
| Materials and Techniques | Iron, Wood                                                                                                                                                                  |
| Place of Origin          | United States                                                                                                                                                               |
| Period                   | Mid 20th Century                                                                                                                                                            |
| Condition                | Good – Wear consistent with age and use. Wear consistent<br>with age and use. It is OLD and shows it beautifully! Age<br>appropriate but very solid. See ALL detail images. |
| Style                    | Industrial (Of the Period)                                                                                                                                                  |