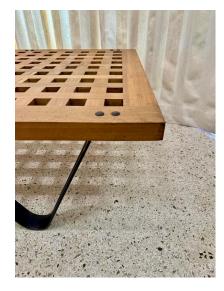

#### LARGE TEAK ARCHITECTURAL SHIP REMNANT COFFEE TABLE

This wonderful historic piece of lattice teak wood from a sailing ship has been converted to a low industrial style coffee table. Very sturdy and well made. This is a LARGE coffee table.

#### **ADDITIONAL INFORMATION**

| Date of Manufacture      | Mid 20th Century                                                                                                                                                            |
|--------------------------|-----------------------------------------------------------------------------------------------------------------------------------------------------------------------------|
| Dimensions               | Height: 15 in<br>Width: 66 in<br>Depth: 34 in                                                                                                                               |
| Sold As                  | Single Item                                                                                                                                                                 |
| Materials and Techniques | Iron, Wood                                                                                                                                                                  |
| Place of Origin          | United States                                                                                                                                                               |
| Period                   | Mid 20th Century                                                                                                                                                            |
| Condition                | Good – Wear consistent with age and use. Wear consistent<br>with age and use. It is OLD and shows it beautifully! Age<br>appropriate but very solid. See ALL detail images. |
| Style                    | Industrial (Of the Period)                                                                                                                                                  |