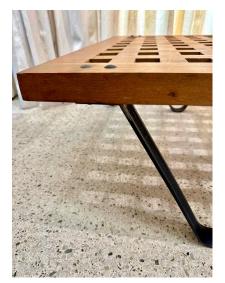

#### LARGE TEAK ARCHITECTURAL SHIP REMNANT COFFEE TABLE

This wonderful historic piece of lattice teak wood from a sailing ship has been converted to a low industrial style coffee table. Very sturdy and well made. This is a LARGE coffee table.

#### **ADDITIONAL INFORMATION**

| Date of Manufacture      | Mid 20th Century                                                                                                                                                            |
|--------------------------|-----------------------------------------------------------------------------------------------------------------------------------------------------------------------------|
| Dimensions               | Height: 15 in<br>Width: 66 in<br>Depth: 34 in                                                                                                                               |
| Sold As                  | Single Item                                                                                                                                                                 |
| Materials and Techniques | Iron, Wood                                                                                                                                                                  |
| Place of Origin          | United States                                                                                                                                                               |
| Period                   | Mid 20th Century                                                                                                                                                            |
| Condition                | Good – Wear consistent with age and use. Wear consistent<br>with age and use. It is OLD and shows it beautifully! Age<br>appropriate but very solid. See ALL detail images. |
| Style                    | Industrial (Of the Period)                                                                                                                                                  |