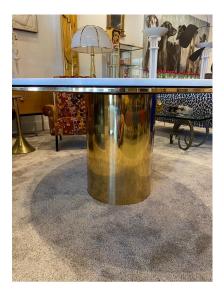

#### LARGE POLISHED BRONZE & WHITE MARBLE TOP "ANELLO" DINING TABLE BY BRUETON

This fantastic and rare "Anello" polished bronze, white marble top dining table comfortably seats up to 6 people. Extremely hard to come by and very desirable. Heavy and truly a statement piece for your dining room. This table is located in our North Miami showroom.

#### **ADDITIONAL INFORMATION**

| Weight                   | 250 lbs                                                                                                                          |
|--------------------------|----------------------------------------------------------------------------------------------------------------------------------|
| Dimensions               | 54.5 × 30 in                                                                                                                     |
| Style                    | Post Modern                                                                                                                      |
| Date of Manufacture      | 1975                                                                                                                             |
| Dimensions               | Height: 28.5 in.<br>Diameter: 60 in.                                                                                             |
| Sold As                  | One piece                                                                                                                        |
| Materials and Techniques | marble, bronze                                                                                                                   |
| Place of Origin          | USA                                                                                                                              |
| Period                   | 1975                                                                                                                             |
| Condition                | Good – Wear consistent with age and use. Normal vintage and minimal wear for its age, nothing major to note. No chips to marble. |