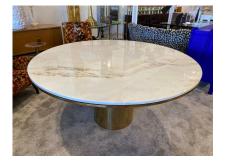

#### LARGE POLISHED BRONZE & WHITE MARBLE TOP "ANELLO" DINING TABLE BY BRUETON

This fantastic and rare "Anello" polished bronze, white marble top dining table comfortably seats up to 6 people. Extremely hard to come by and very desirable. Heavy and truly a statement piece for your dining room. This table is located in our North Miami showroom.

#### **ADDITIONAL INFORMATION**

| Weight                   | 250 lbs                                                                                                                          |
|--------------------------|----------------------------------------------------------------------------------------------------------------------------------|
| Dimensions               | 54.5 × 30 in                                                                                                                     |
| Style                    | Post Modern                                                                                                                      |
| Date of Manufacture      | 1975                                                                                                                             |
| Dimensions               | Height: 28.5 in.<br>Diameter: 60 in.                                                                                             |
| Sold As                  | One piece                                                                                                                        |
| Materials and Techniques | marble, bronze                                                                                                                   |
| Place of Origin          | USA                                                                                                                              |
| Period                   | 1975                                                                                                                             |
| Condition                | Good – Wear consistent with age and use. Normal vintage and minimal wear for its age, nothing major to note. No chips to marble. |