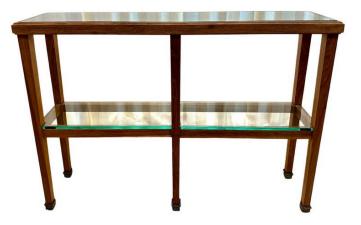

### JMF STYLE FRENCH OAK TWO-TIER CONSOLE TABLE W/ BRASS SABOTS

Very sleek design oak framed console that is well constructed and lots of attention to detail. Oak is finished with a wax matte tone and gives a rich natural hue. This 2-section and 2-tiered console boasts brass sabots to every leg and 1/2 inch thick glass embedded to top and fitted to lower tier. THIS ITEM IS LOCATED AND WILL SHIP FROM OUR MIAMI, FLORIDA SHOWROOM.