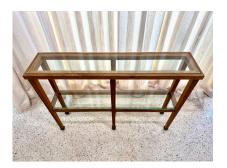

### JMF STYLE FRENCH OAK TWO-TIER CONSOLE TABLE W/ BRASS SABOTS

Very sleek design oak framed console that is well constructed and lots of attention to detail. Oak is finished with a wax matte tone and gives a rich natural hue. This 2-section and 2-tiered console boasts brass sabots to every leg and 1/2 inch thick glass embedded to top and fitted to lower tier. THIS ITEM IS LOCATED AND WILL SHIP FROM OUR MIAMI, FLORIDA SHOWROOM.