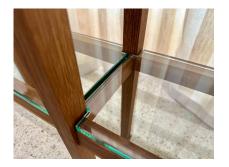

### JMF STYLE FRENCH OAK TWO-TIER CONSOLE TABLE W/ BRASS SABOTS

Very sleek design oak framed console that is well constructed and lots of attention to detail. Oak is finished with a wax matte tone and gives a rich natural hue. This 2-section and 2-tiered console boasts brass sabots to every leg and 1/2 inch thick glass embedded to top and fitted to lower tier. THIS ITEM IS LOCATED AND WILL SHIP FROM OUR MIAMI, FLORIDA SHOWROOM.