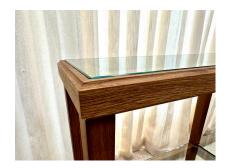

### JMF STYLE FRENCH OAK TWO-TIER CONSOLE TABLE W/ BRASS SABOTS

Very sleek design oak framed console that is well constructed and lots of attention to detail. Oak is finished with a wax matte tone and gives a rich natural hue. This 2-section and 2-tiered console boasts brass sabots to every leg and 1/2 inch thick glass embedded to top and fitted to lower tier. THIS ITEM IS LOCATED AND WILL SHIP FROM OUR MIAMI, FLORIDA SHOWROOM.