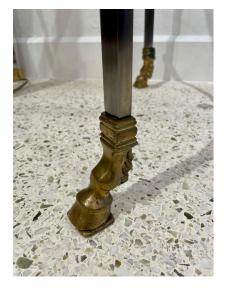

### ITALIAN REGENCY RAMS FEET BRUSHED STEEL & BRASS CONSOLE TABLE

This two-toned console (brass and brushed steel) has a glass plateau and brass stretcher. ALL original and in wonderful condition with age and patina to brass and steel.

#### **ADDITIONAL INFORMATION**

| Style                    | Regency (of the period)                                                                                                |
|--------------------------|------------------------------------------------------------------------------------------------------------------------|
| Date of Manufacture      | 1970's                                                                                                                 |
| Dimensions               | Height: 26.75 in<br>Width: 30 in<br>Depth: 18 in                                                                       |
| Sold As                  | Single                                                                                                                 |
| Materials and Techniques | Glass, Brass, Steel, Brushed                                                                                           |
| Place of Origin          | Italy                                                                                                                  |
| Period                   | 1970 - 1979                                                                                                            |
| Condition                | Good – Wear consistent with age and use. Not polished, in original aged condition with patina. Glass has scratches and |