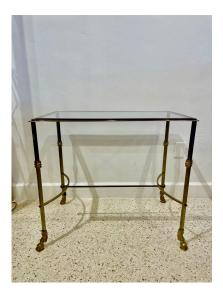

### ITALIAN REGENCY RAMS FEET BRUSHED STEEL & BRASS CONSOLE TABLE

This two-toned console (brass and brushed steel) has a glass plateau and brass stretcher. ALL original and in wonderful condition with age and patina to brass and steel.

#### **ADDITIONAL INFORMATION**

| Style                    | Regency (of the period)                                                                                                |
|--------------------------|------------------------------------------------------------------------------------------------------------------------|
| Date of Manufacture      | 1970's                                                                                                                 |
| Dimensions               | Height: 26.75 in<br>Width: 30 in<br>Depth: 18 in                                                                       |
| Sold As                  | Single                                                                                                                 |
| Materials and Techniques | Glass, Brass, Steel, Brushed                                                                                           |
| Place of Origin          | Italy                                                                                                                  |
| Period                   | 1970 - 1979                                                                                                            |
| Condition                | Good – Wear consistent with age and use. Not polished, in original aged condition with patina. Glass has scratches and |