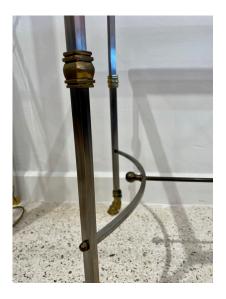

### ITALIAN REGENCY RAMS FEET BRUSHED STEEL & BRASS CONSOLE TABLE

This two-toned console (brass and brushed steel) has a glass plateau and brass stretcher. ALL original and in wonderful condition with age and patina to brass and steel.