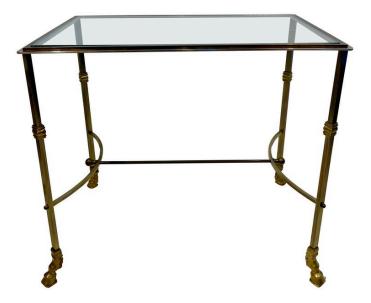

### ITALIAN REGENCY RAMS FEET BRUSHED STEEL & BRASS CONSOLE TABLE

This two-toned console (brass and brushed steel) has a glass plateau and brass stretcher. ALL original and in wonderful condition with age and patina to brass and steel.

#### **ADDITIONAL INFORMATION**

| Style                    | Regency (of the period)                                                                                                |
|--------------------------|------------------------------------------------------------------------------------------------------------------------|
| Date of Manufacture      | 1970's                                                                                                                 |
| Dimensions               | Height: 26.75 in<br>Width: 30 in<br>Depth: 18 in                                                                       |
| Sold As                  | Single                                                                                                                 |
| Materials and Techniques | Glass, Brass, Steel, Brushed                                                                                           |
| Place of Origin          | Italy                                                                                                                  |
| Period                   | 1970 - 1979                                                                                                            |
| Condition                | Good – Wear consistent with age and use. Not polished, in original aged condition with patina. Glass has scratches and |