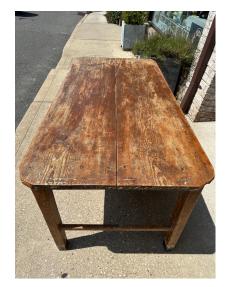

### **ITALIAN PINE PRIMITIVE FARM TABLE**

This wonderful pine farm table has so many lovely details such as painted feet and exceptional distress throughout. Perfect for a table or desk.

SKU: LU832841033302 | Categories: Tables & Desks | Tags: Farm Table, Primitive

### **ADDITIONAL INFORMATION**

| Date of Manufacture      | Late 19th Century                                                                                                                                                                                                                                           |
|--------------------------|-------------------------------------------------------------------------------------------------------------------------------------------------------------------------------------------------------------------------------------------------------------|
| Dimensions               | Height: 31 in<br>Width: 67.5 in<br>Depth: 33.25 in                                                                                                                                                                                                          |
| Sold As                  | Single Item                                                                                                                                                                                                                                                 |
| Materials and Techniques | Pine                                                                                                                                                                                                                                                        |
| Place of Origin          | Italy                                                                                                                                                                                                                                                       |
| Period                   | Late 19th Century                                                                                                                                                                                                                                           |
| Condition                | Good – Wear consistent with age and use. Minor losses.<br>Original distressed condition with beautiful age and patina.<br>Remains of original paint. The top is split on one end but<br>remains usable and solid. SEE ALL images for accurate<br>condition. |
| Style                    | Primitive (Of the Period)                                                                                                                                                                                                                                   |