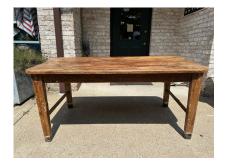

### **ITALIAN PINE PRIMITIVE FARM TABLE**

This wonderful pine farm table has so many lovely details such as painted feet and exceptional distress throughout. Perfect for a table or desk.

SKU: LU832841033302 | Categories: Tables & Desks | Tags: Farm Table, Primitive

### **ADDITIONAL INFORMATION**

| Date of Manufacture      | Late 19th Century                                                                                                                                                                                                                                           |
|--------------------------|-------------------------------------------------------------------------------------------------------------------------------------------------------------------------------------------------------------------------------------------------------------|
| Dimensions               | Height: 31 in<br>Width: 67.5 in<br>Depth: 33.25 in                                                                                                                                                                                                          |
| Sold As                  | Single Item                                                                                                                                                                                                                                                 |
| Materials and Techniques | Pine                                                                                                                                                                                                                                                        |
| Place of Origin          | Italy                                                                                                                                                                                                                                                       |
| Period                   | Late 19th Century                                                                                                                                                                                                                                           |
| Condition                | Good – Wear consistent with age and use. Minor losses.<br>Original distressed condition with beautiful age and patina.<br>Remains of original paint. The top is split on one end but<br>remains usable and solid. SEE ALL images for accurate<br>condition. |
| Style                    | Primitive (Of the Period)                                                                                                                                                                                                                                   |