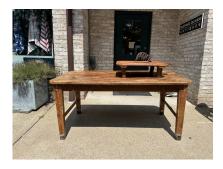

### **ITALIAN PINE PRIMITIVE FARM TABLE**

This wonderful pine farm table has so many lovely details such as painted feet and exceptional distress throughout. Perfect for a table or desk.

SKU: LU832841033302 | Categories: Tables & Desks | Tags: Farm Table, Primitive

### **ADDITIONAL INFORMATION**

| Date of Manufacture      | Late 19th Century                                                                                                                                                                                                                                           |
|--------------------------|-------------------------------------------------------------------------------------------------------------------------------------------------------------------------------------------------------------------------------------------------------------|
| Dimensions               | Height: 31 in<br>Width: 67.5 in<br>Depth: 33.25 in                                                                                                                                                                                                          |
| Sold As                  | Single Item                                                                                                                                                                                                                                                 |
| Materials and Techniques | Pine                                                                                                                                                                                                                                                        |
| Place of Origin          | Italy                                                                                                                                                                                                                                                       |
| Period                   | Late 19th Century                                                                                                                                                                                                                                           |
| Condition                | Good – Wear consistent with age and use. Minor losses.<br>Original distressed condition with beautiful age and patina.<br>Remains of original paint. The top is split on one end but<br>remains usable and solid. SEE ALL images for accurate<br>condition. |
| Style                    | Primitive (Of the Period)                                                                                                                                                                                                                                   |