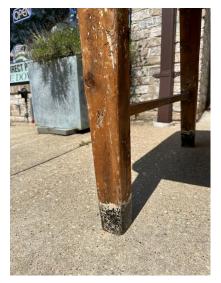

### **ITALIAN PINE PRIMITIVE FARM TABLE**

This wonderful pine farm table has so many lovely details such as painted feet and exceptional distress throughout. Perfect for a table or desk.

SKU: LU832841033302 | Categories: Tables & Desks | Tags: Farm Table, Primitive

### **ADDITIONAL INFORMATION**

| Date of Manufacture      | Late 19th Century                                                                                                                                                                                                                                           |
|--------------------------|-------------------------------------------------------------------------------------------------------------------------------------------------------------------------------------------------------------------------------------------------------------|
| Dimensions               | Height: 31 in<br>Width: 67.5 in<br>Depth: 33.25 in                                                                                                                                                                                                          |
| Sold As                  | Single Item                                                                                                                                                                                                                                                 |
| Materials and Techniques | Pine                                                                                                                                                                                                                                                        |
| Place of Origin          | Italy                                                                                                                                                                                                                                                       |
| Period                   | Late 19th Century                                                                                                                                                                                                                                           |
| Condition                | Good – Wear consistent with age and use. Minor losses.<br>Original distressed condition with beautiful age and patina.<br>Remains of original paint. The top is split on one end but<br>remains usable and solid. SEE ALL images for accurate<br>condition. |
| Style                    | Primitive (Of the Period)                                                                                                                                                                                                                                   |