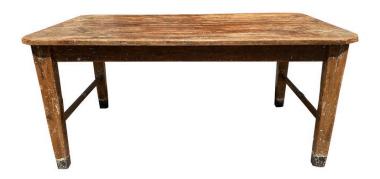

### **ITALIAN PINE PRIMITIVE FARM TABLE**

This wonderful pine farm table has so many lovely details such as painted feet and exceptional distress throughout. Perfect for a table or desk.

SKU: LU832841033302 | Categories: Tables & Desks | Tags: Farm Table, Primitive

### **ADDITIONAL INFORMATION**

| Date of Manufacture      | Late 19th Century                                                                                                                                                                                                                                           |
|--------------------------|-------------------------------------------------------------------------------------------------------------------------------------------------------------------------------------------------------------------------------------------------------------|
| Dimensions               | Height: 31 in<br>Width: 67.5 in<br>Depth: 33.25 in                                                                                                                                                                                                          |
| Sold As                  | Single Item                                                                                                                                                                                                                                                 |
| Materials and Techniques | Pine                                                                                                                                                                                                                                                        |
| Place of Origin          | Italy                                                                                                                                                                                                                                                       |
| Period                   | Late 19th Century                                                                                                                                                                                                                                           |
| Condition                | Good – Wear consistent with age and use. Minor losses.<br>Original distressed condition with beautiful age and patina.<br>Remains of original paint. The top is split on one end but<br>remains usable and solid. SEE ALL images for accurate<br>condition. |
| Style                    | Primitive (Of the Period)                                                                                                                                                                                                                                   |