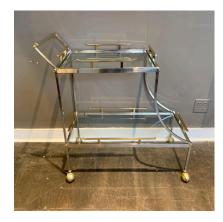

## **ITALIAN MIXED METAL TWO-TIER BAR CART**

This unique rolling cart features brass and steel on two levels. The upper tier's brass rails and ski-slope style drop to the larger lower tier is what we love about this rolling cart. All original and in wonderful vintage condition. Note: height to top tier is 31 inches.

## **ADDITIONAL INFORMATION**

Weight 250 lbs

**Dimensions**  $54.5 \times 30 \text{ in}$ 

**Style** Italian Regency

**Date of Manufacture** 1970's

Height: 35.75 in.

**Dimensions** Width: 17 in.

Depth: 36 in.

**Sold As** One piece

Materials and Techniques brass, chrome

Place of Origin Italy

**Condition** 

Period 1970's

Good - Wear consistent with age and use. Original casters all roll easily, glass is in fine condition, tiny chip to a corner at