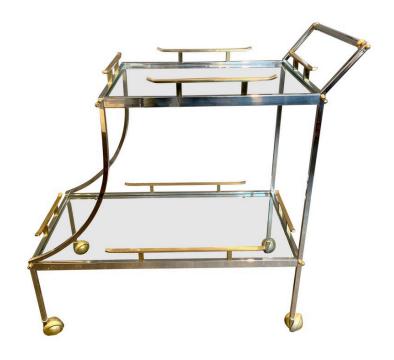

## **ITALIAN MIXED METAL TWO-TIER BAR CART**

This unique rolling cart features brass and steel on two levels. The upper tier's brass rails and ski-slope style drop to the larger lower tier is what we love about this rolling cart. All original and in wonderful vintage condition. Note: height to top tier is 31 inches.

## **ADDITIONAL INFORMATION**

Weight 250 lbs

**Dimensions**  $54.5 \times 30 \text{ in}$ 

**Style** Italian Regency

**Date of Manufacture** 1970's

Height: 35.75 in.

**Dimensions** Width: 17 in.

Depth: 36 in.

**Sold As** One piece

Materials and Techniques brass, chrome

Place of Origin Italy

**Condition** 

Period 1970's

Good - Wear consistent with age and use. Original casters all roll easily, glass is in fine condition, tiny chip to a corner at