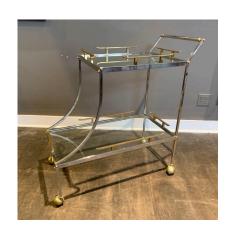

## **ITALIAN MIXED METAL TWO-TIER BAR CART**

This unique rolling cart features brass and steel on two levels. The upper tier's brass rails and ski-slope style drop to the larger lower tier is what we love about this rolling cart. All original and in wonderful vintage condition. Note: height to top tier is 31 inches.

## **ADDITIONAL INFORMATION**

Weight 250 lbs

**Dimensions**  $54.5 \times 30 \text{ in}$ 

**Style** Italian Regency

**Date of Manufacture** 1970's

Height: 35.75 in.

**Dimensions** Width: 17 in.

Depth: 36 in.

**Sold As** One piece

Materials and Techniques brass, chrome

Place of Origin Italy

**Condition** 

Period 1970's

Good - Wear consistent with age and use. Original casters all roll easily, glass is in fine condition, tiny chip to a corner at