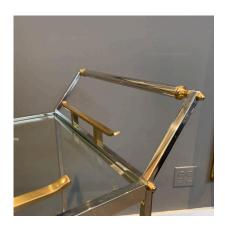

## **ITALIAN MIXED METAL TWO-TIER BAR CART**

This unique rolling cart features brass and steel on two levels. The upper tier's brass rails and ski-slope style drop to the larger lower tier is what we love about this rolling cart. All original and in wonderful vintage condition. Note: height to top tier is 31 inches.