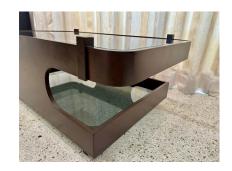

### **ITALIAN BENT WOOD & GLASS TWO-TIER COFFEE TABLE ON CASTERS**

This is a small scale Italian two-tiered coffee table on casters with smoked glass which have been recently replaced. This is quote a heavy piece so it is very stable wherever you need to use it.

### **ADDITIONAL INFORMATION**

**Date of Manufacture** 1960's

Height: 14 in

**Dimensions** Width: 35.25 in

Depth: 20 in

**Sold As** Single Item

Materials and Techniques Bentwood, Smoked Glass

Place of Origin Italy

**Period** 1960 – 1969

Good - Replacements made: NEW smoked glass on both

shelves. Wear consistent with age and use. New glass on both

**Condition** levels. There is a tiny imperfection on the edge of top glass