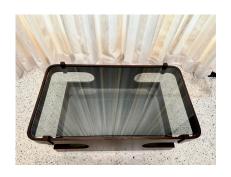

### **ITALIAN BENT WOOD & GLASS TWO-TIER COFFEE TABLE ON CASTERS**

This is a small scale Italian two-tiered coffee table on casters with smoked glass which have been recently replaced. This is quote a heavy piece so it is very stable wherever you need to use it.

**Period** 1960 – 1969

Good - Replacements made: NEW smoked glass on both

shelves. Wear consistent with age and use. New glass on both

**Condition** levels. There is a tiny imperfection on the edge of top glass

which looks like a chip but is NOT, just a mark made during the glass making process. Wood is very clean and free of damage.

**Style** Mid-Century Modern (Of the Period)