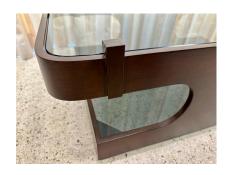

### **ITALIAN BENT WOOD & GLASS TWO-TIER COFFEE TABLE ON CASTERS**

This is a small scale Italian two-tiered coffee table on casters with smoked glass which have been recently replaced. This is quote a heavy piece so it is very stable wherever you need to use it.

### **ADDITIONAL INFORMATION**

**Date of Manufacture** 1960's

Height: 14 in

**Dimensions** Width: 35.25 in

Depth: 20 in

**Sold As** Single Item

Materials and Techniques Bentwood, Smoked Glass

Place of Origin Italy

which looks like a chip but is NOT, just a mark made during the glass making process. Wood is very clean and free of damage.

**Style** Mid-Century Modern (Of the Period)