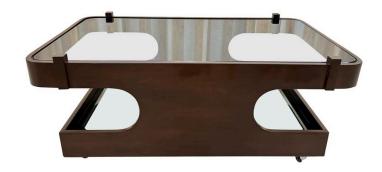

### **ITALIAN BENT WOOD & GLASS TWO-TIER COFFEE TABLE ON CASTERS**

This is a small scale Italian two-tiered coffee table on casters with smoked glass which have been recently replaced. This is quote a heavy piece so it is very stable wherever you need to use it.

### **ADDITIONAL INFORMATION**

**Date of Manufacture** 1960's

Height: 14 in

**Dimensions** Width: 35.25 in

Depth: 20 in

**Sold As** Single Item

Materials and Techniques Bentwood, Smoked Glass

Place of Origin Italy

**Period** 1960 – 1969

Good - Replacements made: NEW smoked glass on both

shelves. Wear consistent with age and use. New glass on both

**Condition** levels. There is a tiny imperfection on the edge of top glass

which looks like a chip but is NOT, just a mark made during the glass making process. Wood is very clean and free of damage.

**Style** Mid-Century Modern (Of the Period)