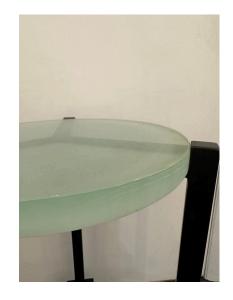

### INDUSTRIAL STUDIO OCCASIONAL TABLE W/19TH C. GLASS, 4 AVAILABLE

Custom studio designed heavy blackened iron bases with 19th Century 1" green sandblasted glass tops. Note: each glass top is minimally different in color variation and thickness.

Exceptional craftmanship, heavy and solid.

SKU: LU832836089982 | Categories: Tables & Desks |

**GALLERY IMAGES** 