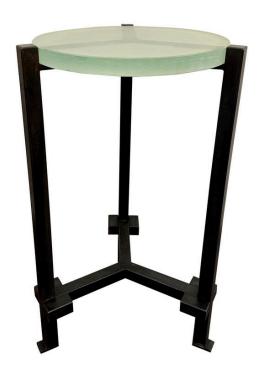

### INDUSTRIAL STUDIO OCCASIONAL TABLE W/19TH C. GLASS, 4 AVAILABLE

Custom studio designed heavy blackened iron bases with 19th Century 1" green sandblasted glass tops. Note: each glass top is minimally different in color variation and thickness.

Exceptional craftmanship, heavy and solid.

SKU: LU832836089982 | Categories: Tables & Desks |

**GALLERY IMAGES** 

### **ADDITIONAL INFORMATION**

**Date of Manufacture** 2020

**Dimensions**Height: 23.5 in

Diameter: 13.5 in

**Sold As** Single Item

Materials and Techniques Glass, Iron

Place of Origin United States

**Period** 21st Century