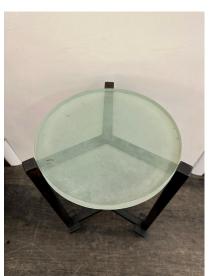

### INDUSTRIAL STUDIO OCCASIONAL TABLE W/19TH C. GLASS, 4 AVAILABLE

Custom studio designed heavy blackened iron bases with 19th Century 1" green sandblasted glass tops. Note: each glass top is minimally different in color variation and thickness.

Exceptional craftmanship, heavy and solid.

SKU: LU832836089982 | Categories: Tables & Desks |

**GALLERY IMAGES** 