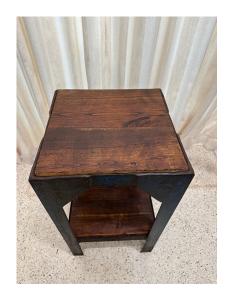

## INDUSTRIAL PAINTED IRON AND BUTCHER BLOCK WOOD PEDESTAL

This wonderful industrial remnant table/ pedestal retains its original Blue paint over iron and the thick butcher block wood on BOTH levels. This makes for a wonderful pedestal or side table.

## **ADDITIONAL INFORMATION**

**Date of Manufacture** Early 20th Century

Height: 32 in

**Dimensions** Width: 1,775 in

Depth: 18 in

**Sold As** Single Item

Materials and Techniques Wood, Iron

Place of Origin France

**Condition** 

Period Early 20th Century

Good - Wear consistent with age and use. Aged patina on iron

but no damages. Wood is original as well and aged from wear

and use.

**Style** Industrial (Of the Period)