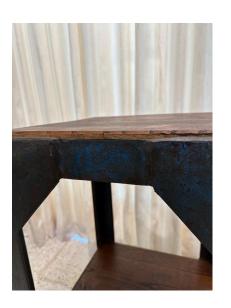

## INDUSTRIAL PAINTED IRON AND BUTCHER BLOCK WOOD PEDESTAL

This wonderful industrial remnant table/ pedestal retains its original Blue paint over iron and the thick butcher block wood on BOTH levels. This makes for a wonderful pedestal or side table.

**Condition** 

Period Early 20th Century

Good - Wear consistent with age and use. Aged patina on iron

but no damages. Wood is original as well and aged from wear

and use.

**Style** Industrial (Of the Period)