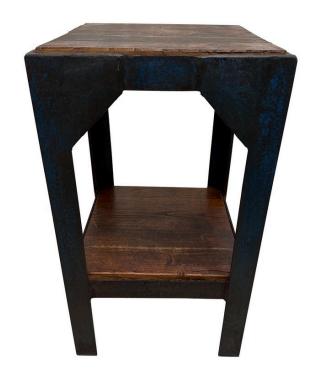

## INDUSTRIAL PAINTED IRON AND BUTCHER BLOCK WOOD PEDESTAL

This wonderful industrial remnant table/ pedestal retains its original Blue paint over iron and the thick butcher block wood on BOTH levels. This makes for a wonderful pedestal or side table.

## **ADDITIONAL INFORMATION**

**Date of Manufacture** Early 20th Century

Height: 32 in

**Dimensions** Width: 1,775 in

Depth: 18 in

**Sold As** Single Item

Materials and Techniques Wood, Iron

Place of Origin France

**Condition** 

Period Early 20th Century

Good - Wear consistent with age and use. Aged patina on iron

but no damages. Wood is original as well and aged from wear

and use.

**Style** Industrial (Of the Period)