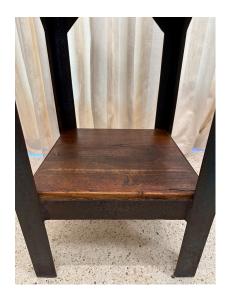

## INDUSTRIAL PAINTED IRON AND BUTCHER BLOCK WOOD PEDESTAL

This wonderful industrial remnant table/ pedestal retains its original Blue paint over iron and the thick butcher block wood on BOTH levels. This makes for a wonderful pedestal or side table.

**Condition** 

Period Early 20th Century

Good - Wear consistent with age and use. Aged patina on iron

but no damages. Wood is original as well and aged from wear

and use.

**Style** Industrial (Of the Period)