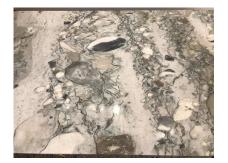

### ICO PARISI STYLE ITALIAN MID-CENTURY TABLE WITH MARBLE TOP

This wonderfully chic Italian table is sculptural and unique. Rich marble top and brass sabot clad feet. This table is narrow and works best as a console, desk or small dining table.

### **ADDITIONAL INFORMATION**

| Date of Manufacture      | 1940's                                                                                          |
|--------------------------|-------------------------------------------------------------------------------------------------|
| Dimensions               | Height: 31 in<br>Width: 69.25 in<br>Depth: 30 in                                                |
| Sold As                  | Single Item                                                                                     |
| Materials and Techniques | Marble, Brass, Walnut                                                                           |
| Place of Origin          | Italy                                                                                           |
| Period                   | 1940 - 1949                                                                                     |
| Condition                | Good – Wear consistent with age and use. Marble has NO issues and table has some wear from age. |
| Style                    | Mid-Century Modern (Of the Period)                                                              |