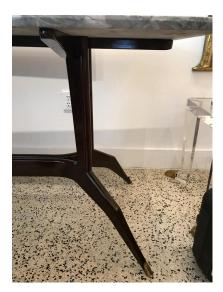

### ICO PARISI STYLE ITALIAN MID-CENTURY TABLE WITH MARBLE TOP

This wonderfully chic Italian table is sculptural and unique. Rich marble top and brass sabot clad feet. This table is narrow and works best as a console, desk or small dining table.

### **ADDITIONAL INFORMATION**

| Date of Manufacture      | 1940's                                                                                          |
|--------------------------|-------------------------------------------------------------------------------------------------|
| Dimensions               | Height: 31 in<br>Width: 69.25 in<br>Depth: 30 in                                                |
| Sold As                  | Single Item                                                                                     |
| Materials and Techniques | Marble, Brass, Walnut                                                                           |
| Place of Origin          | Italy                                                                                           |
| Period                   | 1940 - 1949                                                                                     |
| Condition                | Good – Wear consistent with age and use. Marble has NO issues and table has some wear from age. |
| Style                    | Mid-Century Modern (Of the Period)                                                              |