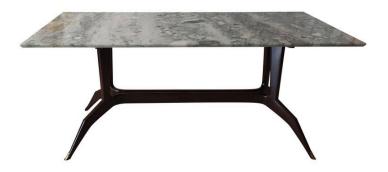

### ICO PARISI STYLE ITALIAN MID-CENTURY TABLE WITH MARBLE TOP

This wonderfully chic Italian table is sculptural and unique. Rich marble top and brass sabot clad feet. This table is narrow and works best as a console, desk or small dining table.

### **ADDITIONAL INFORMATION**

| Date of Manufacture      | 1940's                                                                                          |
|--------------------------|-------------------------------------------------------------------------------------------------|
| Dimensions               | Height: 31 in<br>Width: 69.25 in<br>Depth: 30 in                                                |
| Sold As                  | Single Item                                                                                     |
| Materials and Techniques | Marble, Brass, Walnut                                                                           |
| Place of Origin          | Italy                                                                                           |
| Period                   | 1940 - 1949                                                                                     |
| Condition                | Good – Wear consistent with age and use. Marble has NO issues and table has some wear from age. |
| Style                    | Mid-Century Modern (Of the Period)                                                              |