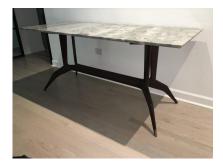

### ICO PARISI STYLE ITALIAN MID-CENTURY TABLE WITH MARBLE TOP

This wonderfully chic Italian table is sculptural and unique. Rich marble top and brass sabot clad feet. This table is narrow and works best as a console, desk or small dining table.

### **ADDITIONAL INFORMATION**

| Date of Manufacture      | 1940's                                                                                          |
|--------------------------|-------------------------------------------------------------------------------------------------|
| Dimensions               | Height: 31 in<br>Width: 69.25 in<br>Depth: 30 in                                                |
| Sold As                  | Single Item                                                                                     |
| Materials and Techniques | Marble, Brass, Walnut                                                                           |
| Place of Origin          | Italy                                                                                           |
| Period                   | 1940 - 1949                                                                                     |
| Condition                | Good – Wear consistent with age and use. Marble has NO issues and table has some wear from age. |
| Style                    | Mid-Century Modern (Of the Period)                                                              |