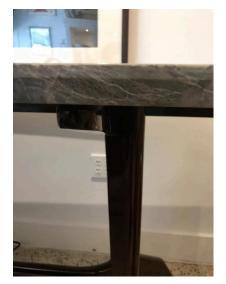

### ICO PARISI STYLE ITALIAN MID-CENTURY TABLE WITH MARBLE TOP

This wonderfully chic Italian table is sculptural and unique. Rich marble top and brass sabot clad feet. This table is narrow and works best as a console, desk or small dining table.

### **ADDITIONAL INFORMATION**

| Date of Manufacture      | 1940's                                                                                          |
|--------------------------|-------------------------------------------------------------------------------------------------|
| Dimensions               | Height: 31 in<br>Width: 69.25 in<br>Depth: 30 in                                                |
| Sold As                  | Single Item                                                                                     |
| Materials and Techniques | Marble, Brass, Walnut                                                                           |
| Place of Origin          | Italy                                                                                           |
| Period                   | 1940 - 1949                                                                                     |
| Condition                | Good – Wear consistent with age and use. Marble has NO issues and table has some wear from age. |
| Style                    | Mid-Century Modern (Of the Period)                                                              |