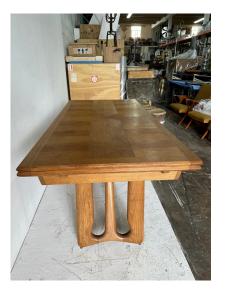

#### GUILLERME ET CHAMBRON OAK DINING TABLE W/ EXTENSION - MODEL "A L'ITALIENNE"

Guillerme et Chambron for Votre Maison, dining table, oak, France, 1965. Dimensions of table with FULL extension is 125.5 inches. This extendable dining table in solid oak by French designers Guillerme and Chambron. This elegant table shows interesting details. Most attractive is the inlaid top. These geometric patterns show the beautiful grain of the oak in different directions, which makes it into a vibrant surface. Characteristic of Guillerme and Chambron are the legs of their furniture - in this case inverted. This table is another excellent example of their style. The legs show beautiful forms, shapes and woodworking. NOTE: THIS ITEM IS LOCATED AND WILL SHIP FROM OUR MIAMI, FLORIDA SHOWROOM.

Condition

Good – Wear consistent with age and use. As shown (without extensions) the table is in very nice original condition, minimal signs of wear such as drinks ring and spots. The two side leaves when extended have been hardly used and are of a different wood tone (see detail images).