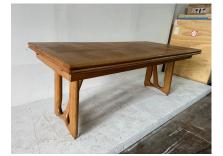

#### GUILLERME ET CHAMBRON OAK DINING TABLE W/ EXTENSION - MODEL "A L'ITALIENNE"

Guillerme et Chambron for Votre Maison, dining table, oak, France, 1965. Dimensions of table with FULL extension is 125.5 inches. This extendable dining table in solid oak by French designers Guillerme and Chambron. This elegant table shows interesting details. Most attractive is the inlaid top. These geometric patterns show the beautiful grain of the oak in different directions, which makes it into a vibrant surface. Characteristic of Guillerme and Chambron are the legs of their furniture - in this case inverted. This table is another excellent example of their style. The legs show beautiful forms, shapes and woodworking. NOTE: THIS ITEM IS LOCATED AND WILL SHIP FROM OUR MIAMI, FLORIDA SHOWROOM.

Condition

Good – Wear consistent with age and use. As shown (without extensions) the table is in very nice original condition, minimal signs of wear such as drinks ring and spots. The two side leaves when extended have been hardly used and are of a different wood tone (see detail images).