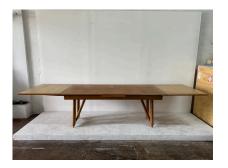

#### GUILLERME ET CHAMBRON OAK DINING TABLE W/ EXTENSION - MODEL "A L'ITALIENNE"

Guillerme et Chambron for Votre Maison, dining table, oak, France, 1965. Dimensions of table with FULL extension is 125.5 inches. This extendable dining table in solid oak by French designers Guillerme and Chambron. This elegant table shows interesting details. Most attractive is the inlaid top. These geometric patterns show the beautiful grain of the oak in different directions, which makes it into a vibrant surface. Characteristic of Guillerme and Chambron are the legs of their furniture - in this case inverted. This table is another excellent example of their style. The legs show beautiful forms, shapes and woodworking. NOTE: THIS ITEM IS LOCATED AND WILL SHIP FROM OUR MIAMI, FLORIDA SHOWROOM.

Condition

Good – Wear consistent with age and use. As shown (without extensions) the table is in very nice original condition, minimal signs of wear such as drinks ring and spots. The two side leaves when extended have been hardly used and are of a different wood tone (see detail images).