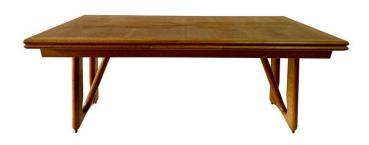

#### GUILLERME ET CHAMBRON OAK DINING TABLE W/ EXTENSION - MODEL "A L'ITALIENNE"

Guillerme et Chambron for Votre Maison, dining table, oak, France, 1965. Dimensions of table with FULL extension is 125.5 inches. This extendable dining table in solid oak by French designers Guillerme and Chambron. This elegant table shows interesting details. Most attractive is the inlaid top. These geometric patterns show the beautiful grain of the oak in different directions, which makes it into a vibrant surface. Characteristic of Guillerme and Chambron are the legs of their furniture - in this case inverted. This table is another excellent example of their style. The legs show beautiful forms, shapes and woodworking. NOTE: THIS ITEM IS LOCATED AND WILL SHIP FROM OUR MIAMI, FLORIDA SHOWROOM.

#### **ADDITIONAL INFORMATION**

| Date of Manufacture      | 1960's                                            |
|--------------------------|---------------------------------------------------|
| Dimensions               | Height: 28.5 in<br>Width: 71 in<br>Depth: 35.5 in |
| Sold As                  | Single Item                                       |
| Materials and Techniques | Oak                                               |
| Place of Origin          | France                                            |
| Period                   | 1960 - 1969                                       |