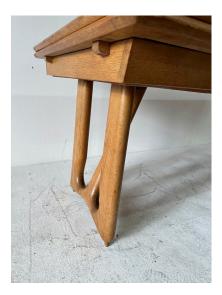

#### GUILLERME ET CHAMBRON OAK DINING TABLE W/ EXTENSION - MODEL "A L'ITALIENNE"

Guillerme et Chambron for Votre Maison, dining table, oak, France, 1965. Dimensions of table with FULL extension is 125.5 inches. This extendable dining table in solid oak by French designers Guillerme and Chambron. This elegant table shows interesting details. Most attractive is the inlaid top. These geometric patterns show the beautiful grain of the oak in different directions, which makes it into a vibrant surface. Characteristic of Guillerme and Chambron are the legs of their furniture - in this case inverted. This table is another excellent example of their style. The legs show beautiful forms, shapes and woodworking. NOTE: THIS ITEM IS LOCATED AND WILL SHIP FROM OUR MIAMI, FLORIDA SHOWROOM.