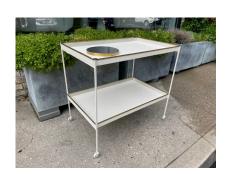

## FRENCH PERFORATED TWO-TIERED METAL BAR CART W/ BRASS ACCENTS

This is a wonderful two-tiered perforated metal in off-white with Porcelain wheels. Brass accents throughout and a removeable galvanized metal ice bucket for chilling wine or champagne. Great amount of surface space for entertaining. Mategot classic design.

## **ADDITIONAL INFORMATION**

**Date of Manufacture** Mid-20th Century

Height: 31.25 in

**Dimensions** Width: 33.5 in

Depth: 22 in

**Sold As** Single Item

Materials and Techniques Brass, Metal, Galvanized, Painted

Place of Origin France

**Period** 20th Century

Good – Wear consistent with age and use. Normal patina and

wear for age.

**Style** Mid-Century Modern (Of the Period)