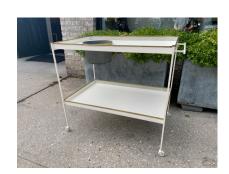

## FRENCH PERFORATED TWO-TIERED METAL BAR CART W/ BRASS ACCENTS

This is a wonderful two-tiered perforated metal in off-white with Porcelain wheels. Brass accents throughout and a removeable galvanized metal ice bucket for chilling wine or champagne. Great amount of surface space for entertaining. Mategot classic design.

## **ADDITIONAL INFORMATION**

**Date of Manufacture** Mid-20th Century

Height: 31.25 in

**Dimensions** Width: 33.5 in

Depth: 22 in

**Sold As** Single Item

Materials and Techniques Brass, Metal, Galvanized, Painted

Place of Origin France

**Period** 20th Century

Good – Wear consistent with age and use. Normal patina and

wear for age.

**Style** Mid-Century Modern (Of the Period)