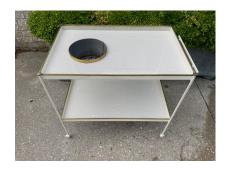

## FRENCH PERFORATED TWO-TIERED METAL BAR CART W/ BRASS ACCENTS

This is a wonderful two-tiered perforated metal in off-white with Porcelain wheels. Brass accents throughout and a removeable galvanized metal ice bucket for chilling wine or champagne. Great amount of surface space for entertaining. Mategot classic design.

## **ADDITIONAL INFORMATION**

**Date of Manufacture** Mid-20th Century

Height: 31.25 in

**Dimensions** Width: 33.5 in

Depth: 22 in

**Sold As** Single Item

Materials and Techniques Brass, Metal, Galvanized, Painted

Place of Origin France

**Period** 20th Century

Good – Wear consistent with age and use. Normal patina and

wear for age.

**Style** Mid-Century Modern (Of the Period)