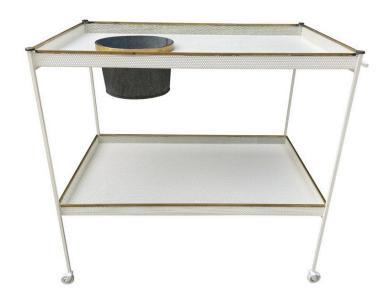

## FRENCH PERFORATED TWO-TIERED METAL BAR CART W/ BRASS ACCENTS

This is a wonderful two-tiered perforated metal in off-white with Porcelain wheels. Brass accents throughout and a removeable galvanized metal ice bucket for chilling wine or champagne. Great amount of surface space for entertaining. Mategot classic design.

## **ADDITIONAL INFORMATION**

**Date of Manufacture** Mid-20th Century

Height: 31.25 in

**Dimensions** Width: 33.5 in

Depth: 22 in

**Sold As** Single Item

Materials and Techniques Brass, Metal, Galvanized, Painted

Place of Origin France

**Period** 20th Century

Good – Wear consistent with age and use. Normal patina and

wear for age.

**Style** Mid-Century Modern (Of the Period)