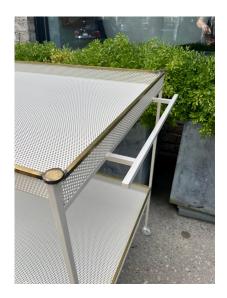

## FRENCH PERFORATED TWO-TIERED METAL BAR CART W/ BRASS ACCENTS

This is a wonderful two-tiered perforated metal in off-white with Porcelain wheels. Brass accents throughout and a removeable galvanized metal ice bucket for chilling wine or champagne. Great amount of surface space for entertaining. Mategot classic design.