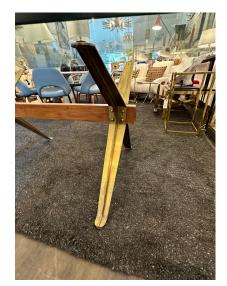

### **EXCEPTIONAL ITALIAN WALNUT & BRASS BASE CONFERENCE/ DINING TABLE**

This very architectural oversized table with 3 brass "X" base stretchers and walnut beam is perfect for a dining room, gallery, conference room, library. The thick glass top is ovalized with straight cut at the ends. It's widest point is 47 inches (center).