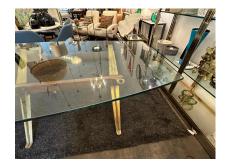

### **EXCEPTIONAL ITALIAN WALNUT & BRASS BASE CONFERENCE/ DINING TABLE**

This very architectural oversized table with 3 brass "X" base stretchers and walnut beam is perfect for a dining room, gallery, conference room, library. The thick glass top is ovalized with straight cut at the ends. It's widest point is 47 inches (center).