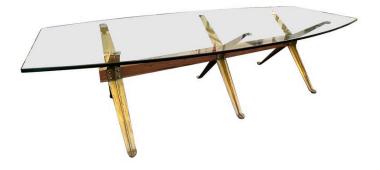

### **EXCEPTIONAL ITALIAN WALNUT & BRASS BASE CONFERENCE/ DINING TABLE**

This very architectural oversized table with 3 brass "X" base stretchers and walnut beam is perfect for a dining room, gallery, conference room, library. The thick glass top is ovalized with straight cut at the ends. It's widest point is 47 inches (center).