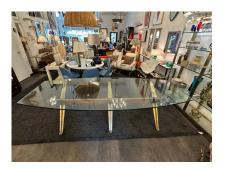

### **EXCEPTIONAL ITALIAN WALNUT & BRASS BASE CONFERENCE/ DINING TABLE**

This very architectural oversized table with 3 brass "X" base stretchers and walnut beam is perfect for a dining room, gallery, conference room, library. The thick glass top is ovalized with straight cut at the ends. It's widest point is 47 inches (center).