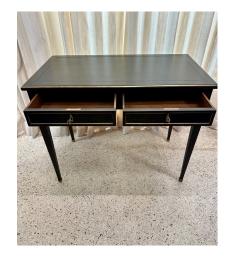

### **EARLY 20TH C. LOUIS XVI PETITE DESK/ WRITING TABLE**

A wonderful early 20th Century French Louis XVI style writing desk in ebonized black finish. Dating to around the 1940's with original brass mounts and leather top. This is the epitome of elegance and sophistication - the Antique French Louis XVI Escritoire Writing Desk. This exquisite piece, made in France circa 1940's, exudes timeless charm and grandeur. Expertly restored in a rich dark ebonized finish, this writing desk is a true testament to the impeccable craftsmanship of the past. The attention to detail and intricate design of the Louis XVI style is evident in every aspect of this desk.

#### **ADDITIONAL INFORMATION**

**Date of Manufacture** Early 20th Century

Height: 29 in

**Dimensions** Width: 37.25 in

Depth: 21.5 in

Sold As Single Item

**Materials and Techniques** Leather, Wood, Lacquered

**Place of Origin** France

Condition

**Period** Early 20th Century

Good - Refinished. Wear consistent with age and use. It has

wear and use, some normal scuffs to leather top from normal

use and aged wear. VERY solid.