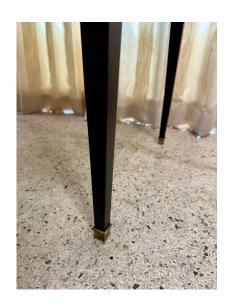

### **EARLY 20TH C. LOUIS XVI PETITE DESK/ WRITING TABLE**



A wonderful early 20th Century French Louis XVI style writing desk in ebonized black finish. Dating to around the 1940's with original brass mounts and leather top. This is the epitome of elegance and sophistication - the Antique French Louis XVI Escritoire Writing Desk. This exquisite piece, made in France circa 1940's, exudes timeless charm and grandeur. Expertly restored in a rich dark ebonized finish, this writing desk is a true testament to the impeccable craftsmanship of the past. The attention to detail and intricate design of the Louis XVI style is evident in every aspect of this desk.

SKU: LU832838879102 | Categories: Tables & Desks | Tags: Louis XVI style

### **GALLERY IMAGES**

## GUSTAVO OLIVIERI











#### **ADDITIONAL INFORMATION**

**Date of Manufacture** Early 20th Century

Height: 29 in

**Dimensions** Width: 37.25 in

Depth: 21.5 in

Sold As Single Item

**Materials and Techniques** Leather, Wood, Lacquered

**Place of Origin** France

Condition

**Period** Early 20th Century

Good - Refinished. Wear consistent with age and use. It has

wear and use, some normal scuffs to leather top from normal

use and aged wear. VERY solid.





Style

French Provincial (In the Style Of)

# GUSTAVO OLIVIERI