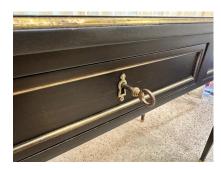

### **EARLY 20TH C. LOUIS XVI PETITE DESK/ WRITING TABLE**

A wonderful early 20th Century French Louis XVI style writing desk in ebonized black finish. Dating to around the 1940's with original brass mounts and leather top. This is the epitome of elegance and sophistication - the Antique French Louis XVI Escritoire Writing Desk. This exquisite piece, made in France circa 1940's, exudes timeless charm and grandeur. Expertly restored in a rich dark ebonized finish, this writing desk is a true testament to the impeccable craftsmanship of the past. The attention to detail and intricate design of the Louis XVI style is evident in every aspect of this desk.

**Place of Origin** France

Condition

**Period** Early 20th Century

Good - Refinished. Wear consistent with age and use. It has

wear and use, some normal scuffs to leather top from normal

use and aged wear. VERY solid.