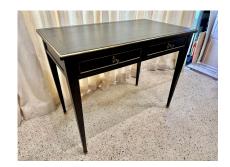

### **EARLY 20TH C. LOUIS XVI PETITE DESK/ WRITING TABLE**

A wonderful early 20th Century French Louis XVI style writing desk in ebonized black finish. Dating to around the 1940's with original brass mounts and leather top. This is the epitome of elegance and sophistication - the Antique French Louis XVI Escritoire Writing Desk. This exquisite piece, made in France circa 1940's, exudes timeless charm and grandeur. Expertly restored in a rich dark ebonized finish, this writing desk is a true testament to the impeccable craftsmanship of the past. The attention to detail and intricate design of the Louis XVI style is evident in every aspect of this desk.

#### **ADDITIONAL INFORMATION**

**Date of Manufacture** Early 20th Century

Height: 29 in

**Dimensions** Width: 37.25 in

Depth: 21.5 in

Sold As Single Item

**Materials and Techniques** Leather, Wood, Lacquered

**Place of Origin** France

Condition

**Period** Early 20th Century

Good - Refinished. Wear consistent with age and use. It has

wear and use, some normal scuffs to leather top from normal

use and aged wear. VERY solid.