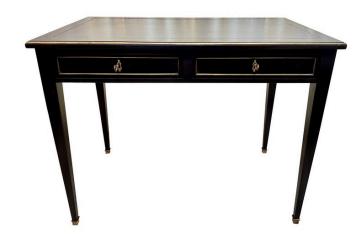

### **EARLY 20TH C. LOUIS XVI PETITE DESK/ WRITING TABLE**

A wonderful early 20th Century French Louis XVI style writing desk in ebonized black finish. Dating to around the 1940's with original brass mounts and leather top. This is the epitome of elegance and sophistication - the Antique French Louis XVI Escritoire Writing Desk. This exquisite piece, made in France circa 1940's, exudes timeless charm and grandeur. Expertly restored in a rich dark ebonized finish, this writing desk is a true testament to the impeccable craftsmanship of the past. The attention to detail and intricate design of the Louis XVI style is evident in every aspect of this desk.

#### **ADDITIONAL INFORMATION**

**Date of Manufacture** Early 20th Century

Height: 29 in

**Dimensions** Width: 37.25 in

Depth: 21.5 in

Sold As Single Item

**Materials and Techniques** Leather, Wood, Lacquered

**Place of Origin** France

Condition

**Period** Early 20th Century

Good - Refinished. Wear consistent with age and use. It has

wear and use, some normal scuffs to leather top from normal

use and aged wear. VERY solid.