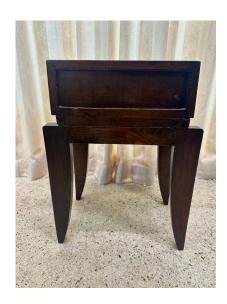

## **CHARLES DUDOUYT EBONIZED OAK PETITE SIDE-TABLE W./ DRAWER**

This is a whimsical small scale side table with single drawer and orb pull. Charles Dudouyt classic Deco design, French 1940's. Ebonized oak with tapering legs.

## **ADDITIONAL INFORMATION**

**Date of Manufacture** 1940's

Height: 22 in

**Dimensions** Width: 16.5 in

Depth: 14 in

**Sold As** Single Item

Materials and Techniques Oak ,Ebonized

Place of Origin France

**Period** 1940 – 1949

**Condition**Good – Refinished. Wear consistent with age and use.

Refinished back to its original beauty.

**Style** Art Deco (of the period)