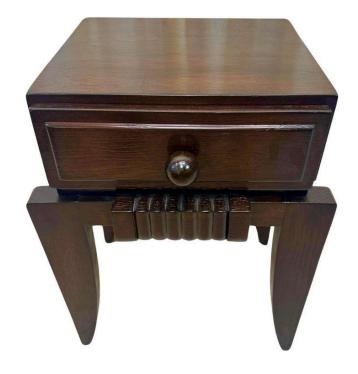

## **CHARLES DUDOUYT EBONIZED OAK PETITE SIDE-TABLE W./ DRAWER**

This is a whimsical small scale side table with single drawer and orb pull. Charles Dudouyt classic Deco design, French 1940's. Ebonized oak with tapering legs.

## **ADDITIONAL INFORMATION**

**Date of Manufacture** 1940's

Height: 22 in

**Dimensions** Width: 16.5 in

Depth: 14 in

**Sold As** Single Item

Materials and Techniques Oak ,Ebonized

Place of Origin France

**Period** 1940 – 1949

**Condition**Good – Refinished. Wear consistent with age and use.

Refinished back to its original beauty.

**Style** Art Deco (of the period)