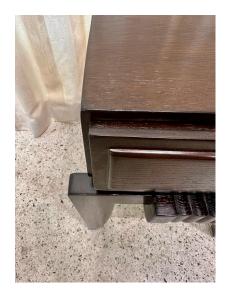

## **CHARLES DUDOUYT EBONIZED OAK PETITE SIDE-TABLE W./ DRAWER**

This is a whimsical small scale side table with single drawer and orb pull. Charles Dudouyt classic Deco design, French 1940's. Ebonized oak with tapering legs.

## **ADDITIONAL INFORMATION**

**Date of Manufacture** 1940's

Height: 22 in

**Dimensions** Width: 16.5 in

Depth: 14 in

**Sold As** Single Item

Materials and Techniques Oak ,Ebonized

Place of Origin France

**Period** 1940 – 1949

**Condition**Good – Refinished. Wear consistent with age and use.

Refinished back to its original beauty.

**Style** Art Deco (of the period)