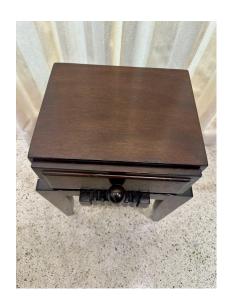

## **CHARLES DUDOUYT EBONIZED OAK PETITE SIDE-TABLE W./ DRAWER**

This is a whimsical small scale side table with single drawer and orb pull. Charles Dudouyt classic Deco design, French 1940's. Ebonized oak with tapering legs.

## **ADDITIONAL INFORMATION**

**Date of Manufacture** 1940's

Height: 22 in

**Dimensions** Width: 16.5 in

Depth: 14 in

**Sold As** Single Item

Materials and Techniques Oak ,Ebonized

Place of Origin France

**Period** 1940 – 1949

**Condition**Good – Refinished. Wear consistent with age and use.

Refinished back to its original beauty.

**Style** Art Deco (of the period)