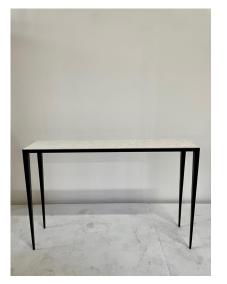

### **BLACKENED IRON CONSOLE W/ LIMESTONE INSET AFTER JMF**

After an iconic design by JMF, this sleek console table features tapering legs with a beautifully textured limestone top which sits inside the console walls. NOTE: there is a SECOND console available if you need a PAIR - priced individually.

### **ADDITIONAL INFORMATION**

| Dimensions               | Height: 33.25 in. (84.46 cm)<br>Width: 51 in. (129.54 cm)<br>Depth: 12 in. (30.48 cm)                                                                                                 |
|--------------------------|---------------------------------------------------------------------------------------------------------------------------------------------------------------------------------------|
| Style                    | Post-Modern (Of the Period)                                                                                                                                                           |
| Materials and Techniques | Iron, Limestone, Blackened                                                                                                                                                            |
| Place of Origin          | United States                                                                                                                                                                         |
| Period                   | Late 20th Century                                                                                                                                                                     |
| Date of Manufacture      | 20th Century                                                                                                                                                                          |
| Similar To               | JMF (Designer)                                                                                                                                                                        |
| Condition                | Good<br>Wear consistent with age and use. blackened iron base has<br>normal variations in tone which is part of its beauty. Ilmestone<br>top inset is in perfect undamaged condition. |
| Seller Location          | East Hampton, NY                                                                                                                                                                      |