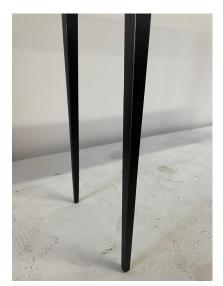

### **BLACKENED IRON CONSOLE W/ LIMESTONE INSET AFTER JMF**

After an iconic design by JMF, this sleek console table features tapering legs with a beautifully textured limestone top which sits inside the console walls. NOTE: there is a SECOND console available if you need a PAIR - priced individually.

### **ADDITIONAL INFORMATION**

| Dimensions               | Height: 33.25 in. (84.46 cm)<br>Width: 51 in. (129.54 cm)<br>Depth: 12 in. (30.48 cm)                                                                                                 |
|--------------------------|---------------------------------------------------------------------------------------------------------------------------------------------------------------------------------------|
| Style                    | Post-Modern (Of the Period)                                                                                                                                                           |
| Materials and Techniques | Iron, Limestone, Blackened                                                                                                                                                            |
| Place of Origin          | United States                                                                                                                                                                         |
| Period                   | Late 20th Century                                                                                                                                                                     |
| Date of Manufacture      | 20th Century                                                                                                                                                                          |
| Similar To               | JMF (Designer)                                                                                                                                                                        |
| Condition                | Good<br>Wear consistent with age and use. blackened iron base has<br>normal variations in tone which is part of its beauty. Ilmestone<br>top inset is in perfect undamaged condition. |
| Seller Location          | East Hampton, NY                                                                                                                                                                      |