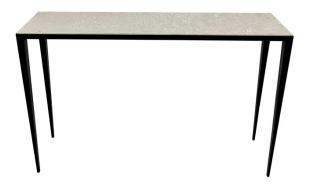

### **BLACKENED IRON CONSOLE W/ LIMESTONE INSET AFTER JMF**

After an iconic design by JMF, this sleek console table features tapering legs with a beautifully textured limestone top which sits inside the console walls. NOTE: there is a SECOND console available if you need a PAIR - priced individually.

### **ADDITIONAL INFORMATION**

| Dimensions               | Height: 33.25 in. (84.46 cm)<br>Width: 51 in. (129.54 cm)<br>Depth: 12 in. (30.48 cm)                                                                                                 |
|--------------------------|---------------------------------------------------------------------------------------------------------------------------------------------------------------------------------------|
| Style                    | Post-Modern (Of the Period)                                                                                                                                                           |
| Materials and Techniques | Iron, Limestone, Blackened                                                                                                                                                            |
| Place of Origin          | United States                                                                                                                                                                         |
| Period                   | Late 20th Century                                                                                                                                                                     |
| Date of Manufacture      | 20th Century                                                                                                                                                                          |
| Similar To               | JMF (Designer)                                                                                                                                                                        |
| Condition                | Good<br>Wear consistent with age and use. blackened iron base has<br>normal variations in tone which is part of its beauty. Ilmestone<br>top inset is in perfect undamaged condition. |
| Seller Location          | East Hampton, NY                                                                                                                                                                      |