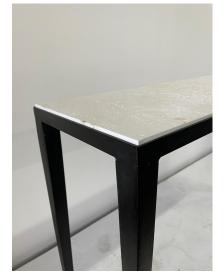

### **BLACKENED IRON CONSOLE W/ LIMESTONE INSET AFTER JMF**

After an iconic design by JMF, this sleek console table features tapering legs with a beautifully textured limestone top which sits inside the console walls. NOTE: there is a SECOND console available if you need a PAIR - priced individually.

### **ADDITIONAL INFORMATION**

| Dimensions               | Height: 33.25 in. (84.46 cm)<br>Width: 51 in. (129.54 cm)<br>Depth: 12 in. (30.48 cm)                                                                                                 |
|--------------------------|---------------------------------------------------------------------------------------------------------------------------------------------------------------------------------------|
| Style                    | Post-Modern (Of the Period)                                                                                                                                                           |
| Materials and Techniques | Iron, Limestone, Blackened                                                                                                                                                            |
| Place of Origin          | United States                                                                                                                                                                         |
| Period                   | Late 20th Century                                                                                                                                                                     |
| Date of Manufacture      | 20th Century                                                                                                                                                                          |
| Similar To               | JMF (Designer)                                                                                                                                                                        |
| Condition                | Good<br>Wear consistent with age and use. blackened iron base has<br>normal variations in tone which is part of its beauty. Ilmestone<br>top inset is in perfect undamaged condition. |
| Seller Location          | East Hampton, NY                                                                                                                                                                      |