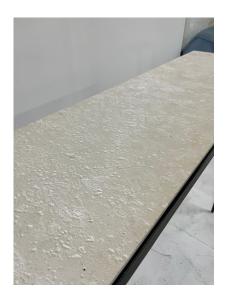

### **BLACKENED IRON CONSOLE W/ LIMESTONE INSET AFTER JMF**

After an iconic design by JMF, this sleek console table features tapering legs with a beautifully textured limestone top which sits inside the console walls. NOTE: there is a SECOND console available if you need a PAIR - priced individually.

### **ADDITIONAL INFORMATION**

| Dimensions               | Height: 33.25 in. (84.46 cm)<br>Width: 51 in. (129.54 cm)<br>Depth: 12 in. (30.48 cm)                                                                                                 |
|--------------------------|---------------------------------------------------------------------------------------------------------------------------------------------------------------------------------------|
| Style                    | Post-Modern (Of the Period)                                                                                                                                                           |
| Materials and Techniques | Iron, Limestone, Blackened                                                                                                                                                            |
| Place of Origin          | United States                                                                                                                                                                         |
| Period                   | Late 20th Century                                                                                                                                                                     |
| Date of Manufacture      | 20th Century                                                                                                                                                                          |
| Similar To               | JMF (Designer)                                                                                                                                                                        |
| Condition                | Good<br>Wear consistent with age and use. blackened iron base has<br>normal variations in tone which is part of its beauty. Ilmestone<br>top inset is in perfect undamaged condition. |
| Seller Location          | East Hampton, NY                                                                                                                                                                      |