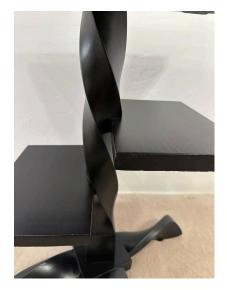

#### **BLACK TWISTED WOOD TIERED ACCENT TABLE**

Very unique table base and legs with twisted design in matte black lacquer, there are THREE (3) tiers for usable shelves, very pretty and practical for any decor.

### **ADDITIONAL INFORMATION**

| Date of Manufacture      | 1960's                                                                                                    |
|--------------------------|-----------------------------------------------------------------------------------------------------------|
| Dimensions               | Height: 24 in<br>Width: 22.75 in<br>Depth: 14.25 in                                                       |
| Sold As                  | Single Item                                                                                               |
| Materials and Techniques | Wood, Ebonized                                                                                            |
| Place of Origin          | United States                                                                                             |
| Period                   | 1960 - 1969                                                                                               |
| Condition                | Good – Wear consistent with age and use. nothing major to note, see detail images. Minimal signs of wear. |
| Style                    | Mid-Century Modern (Of the Period)                                                                        |