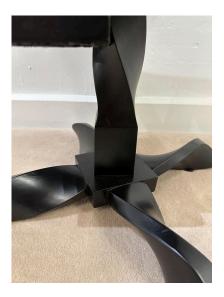

#### **BLACK TWISTED WOOD TIERED ACCENT TABLE**

Very unique table base and legs with twisted design in matte black lacquer, there are THREE (3) tiers for usable shelves, very pretty and practical for any decor.