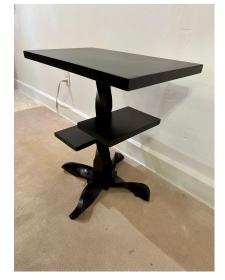

#### **BLACK TWISTED WOOD TIERED ACCENT TABLE**

Very unique table base and legs with twisted design in matte black lacquer, there are THREE (3) tiers for usable shelves, very pretty and practical for any decor.

### **ADDITIONAL INFORMATION**

| Date of Manufacture      | 1960's                                                                                                    |
|--------------------------|-----------------------------------------------------------------------------------------------------------|
| Dimensions               | Height: 24 in<br>Width: 22.75 in<br>Depth: 14.25 in                                                       |
| Sold As                  | Single Item                                                                                               |
| Materials and Techniques | Wood, Ebonized                                                                                            |
| Place of Origin          | United States                                                                                             |
| Period                   | 1960 - 1969                                                                                               |
| Condition                | Good – Wear consistent with age and use. nothing major to note, see detail images. Minimal signs of wear. |
| Style                    | Mid-Century Modern (Of the Period)                                                                        |