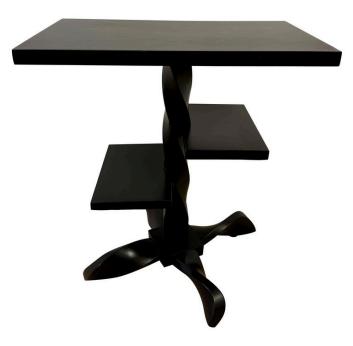

#### **BLACK TWISTED WOOD TIERED ACCENT TABLE**

Very unique table base and legs with twisted design in matte black lacquer, there are THREE (3) tiers for usable shelves, very pretty and practical for any decor.

### **ADDITIONAL INFORMATION**

| Date of Manufacture      | 1960's                                                                                                    |
|--------------------------|-----------------------------------------------------------------------------------------------------------|
| Dimensions               | Height: 24 in<br>Width: 22.75 in<br>Depth: 14.25 in                                                       |
| Sold As                  | Single Item                                                                                               |
| Materials and Techniques | Wood, Ebonized                                                                                            |
| Place of Origin          | United States                                                                                             |
| Period                   | 1960 - 1969                                                                                               |
| Condition                | Good – Wear consistent with age and use. nothing major to note, see detail images. Minimal signs of wear. |
| Style                    | Mid-Century Modern (Of the Period)                                                                        |