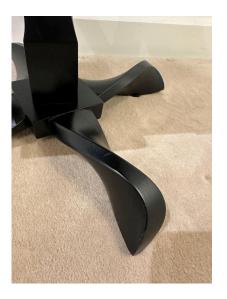

#### **BLACK TWISTED WOOD TIERED ACCENT TABLE**

Very unique table base and legs with twisted design in matte black lacquer, there are THREE (3) tiers for usable shelves, very pretty and practical for any decor.

### **ADDITIONAL INFORMATION**

| Date of Manufacture      | 1960's                                                                                                    |
|--------------------------|-----------------------------------------------------------------------------------------------------------|
| Dimensions               | Height: 24 in<br>Width: 22.75 in<br>Depth: 14.25 in                                                       |
| Sold As                  | Single Item                                                                                               |
| Materials and Techniques | Wood, Ebonized                                                                                            |
| Place of Origin          | United States                                                                                             |
| Period                   | 1960 - 1969                                                                                               |
| Condition                | Good – Wear consistent with age and use. nothing major to note, see detail images. Minimal signs of wear. |
| Style                    | Mid-Century Modern (Of the Period)                                                                        |