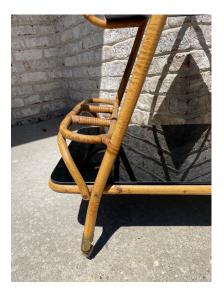

#### **BAMBOO TROLLEY CART BY BONACINA**

A fantastic bent bamboo trolley cart with bottle holder dividers. This piece has its original blue laminate design and black glass tops which were added later to really elevate the beauty of this Italian mid-century design. Glass can be removed easily if desired. Screw details and working wheels - original. You have the option of using either of the tops.

Condition

Good – Wear consistent with age and use. Glass has no chips and laminate is very clean as original. Bamboo is solid and shows normal wear from use. Wheels roll easily.