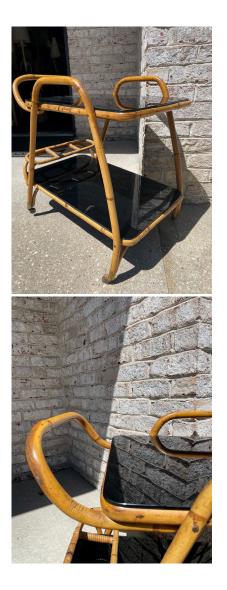

#### **BAMBOO TROLLEY CART BY BONACINA**

A fantastic bent bamboo trolley cart with bottle holder dividers. This piece has its original blue laminate design and black glass tops which were added later to really elevate the beauty of this Italian mid-century design. Glass can be removed easily if desired. Screw details and working wheels - original. You have the option of using either of the tops.

Condition

Good – Wear consistent with age and use. Glass has no chips and laminate is very clean as original. Bamboo is solid and shows normal wear from use. Wheels roll easily.