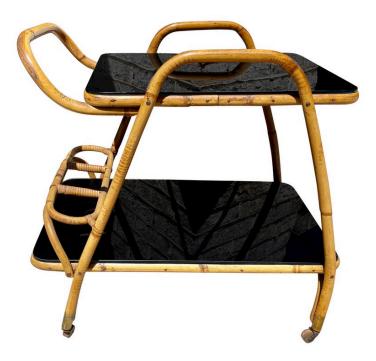

#### **BAMBOO TROLLEY CART BY BONACINA**

A fantastic bent bamboo trolley cart with bottle holder dividers. This piece has its original blue laminate design and black glass tops which were added later to really elevate the beauty of this Italian mid-century design. Glass can be removed easily if desired. Screw details and working wheels - original. You have the option of using either of the tops.

### **ADDITIONAL INFORMATION**

| Style                    | Mid-Century Modern (of the period)      |
|--------------------------|-----------------------------------------|
| Date of Manufacture      | 1960's                                  |
| Dimensions               | Height: 26"<br>Width: 26"<br>Depth: 18" |
| Sold As                  | One piece                               |
| Materials and Techniques | Bamboo, Glass, Laminate                 |
| Place of Origin          | Italy                                   |
| Period                   | 1960's                                  |