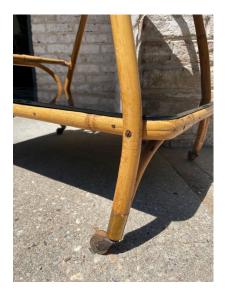

Condition

Good – Wear consistent with age and use. Glass has no chips and laminate is very clean as original. Bamboo is solid and shows normal wear from use. Wheels roll easily.