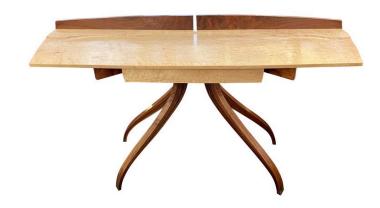

## ARTS & CRAFTS STYLE MAPLE & WALNUT DESK/CONSOLE, MANNER OF JERE OSGOOD

This incredibly sculptural console/vanity made of rare and exquisite woods (Burl, Maple and Walnut) probably by Jere Osgood. Features a whimsical swivel drawer and is very sturdy. Actual desk height is 29" while overall height is 31.5.

## **ADDITIONAL INFORMATION**

**Style** Arts and Crafts (in the style of).

**Date of Manufacture** 1980's

Height: 31.5"

**Dimensions** Width: 57.25"

Depth: 14"

**Sold As** One piece

Materials and Techniques Maple, Walnut