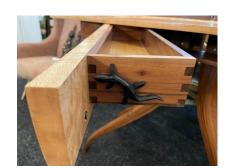

## ARTS & CRAFTS STYLE MAPLE & WALNUT DESK/CONSOLE, MANNER OF JERE OSGOOD

This incredibly sculptural console/vanity made of rare and exquisite woods (Burl, Maple and Walnut) probably by Jere Osgood. Features a whimsical swivel drawer and is very sturdy. Actual desk height is 29" while overall height is 31.5.