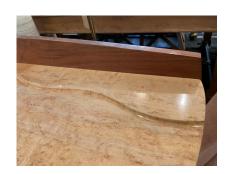

## ARTS & CRAFTS STYLE MAPLE & WALNUT DESK/CONSOLE, MANNER OF JERE OSGOOD

This incredibly sculptural console/vanity made of rare and exquisite woods (Burl, Maple and Walnut) probably by Jere Osgood. Features a whimsical swivel drawer and is very sturdy. Actual desk height is 29" while overall height is 31.5.

## **ADDITIONAL INFORMATION**

**Style** Arts and Crafts (in the style of).

**Date of Manufacture** 1980's

Height: 31.5"

**Dimensions** Width: 57.25"

Depth: 14"

**Sold As** One piece

Materials and Techniques Maple, Walnut