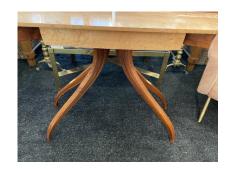

## ARTS & CRAFTS STYLE MAPLE & WALNUT DESK/CONSOLE, MANNER OF JERE OSGOOD

This incredibly sculptural console/vanity made of rare and exquisite woods (Burl, Maple and Walnut) probably by Jere Osgood. Features a whimsical swivel drawer and is very sturdy. Actual desk height is 29" while overall height is 31.5.

## **ADDITIONAL INFORMATION**

**Style** Arts and Crafts (in the style of).

**Date of Manufacture** 1980's

Height: 31.5"

**Dimensions** Width: 57.25"

Depth: 14"

**Sold As** One piece

Materials and Techniques Maple, Walnut