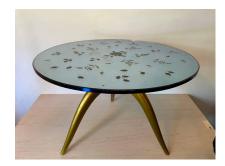

### ART DECO EGLOMISE BLUE MIRRORED TOP SIDE-TABLE, ATTRIB. TO JULES LELEU

This pretty little table is a wonderful cocktail or side table with a pale blue eglomise mirrored glass top, adorned with florals and leaf motif. Golden lacquered wood base has been restored.

### **ADDITIONAL INFORMATION**

**Style** Art Deco (of the period)

**Date of Manufacture** 1930's

Dimensions

Height: 19"

Diameter: 27 "

**Sold As** One piece

Materials and Techniques Mirror, Wood, Lacquered

Place of Origin France

Period 1930's

Good - Refinished. Wear consistent with age and use. Mirrored

top has NO chips or breaks, however, it is aged and worn

**Condition** accordingly for its era of Art Deco design. Some eglomise has

worn away. Please see all detail images and video. Very

stable.