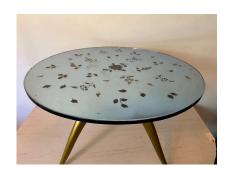

### ART DECO EGLOMISE BLUE MIRRORED TOP SIDE-TABLE, ATTRIB. TO JULES LELEU

This pretty little table is a wonderful cocktail or side table with a pale blue eglomise mirrored glass top, adorned with florals and leaf motif. Golden lacquered wood base has been restored.

### **ADDITIONAL INFORMATION**

**Style** Art Deco (of the period)

**Date of Manufacture** 1930's

Dimensions

Height: 19"

Diameter: 27 "

**Sold As** One piece

Materials and Techniques Mirror, Wood, Lacquered

Place of Origin France

Period 1930's

Good - Refinished. Wear consistent with age and use. Mirrored

top has NO chips or breaks, however, it is aged and worn

**Condition** accordingly for its era of Art Deco design. Some eglomise has

worn away. Please see all detail images and video. Very

stable.