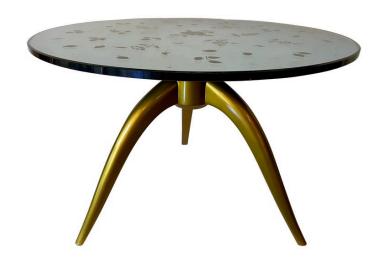

### ART DECO EGLOMISE BLUE MIRRORED TOP SIDE-TABLE, ATTRIB. TO JULES LELEU

This pretty little table is a wonderful cocktail or side table with a pale blue eglomise mirrored glass top, adorned with florals and leaf motif. Golden lacquered wood base has been restored.

### **ADDITIONAL INFORMATION**

**Style** Art Deco (of the period)

**Date of Manufacture** 1930's

Dimensions

Height: 19"

Diameter: 27 "

**Sold As** One piece

Materials and Techniques Mirror, Wood, Lacquered

Place of Origin France

Period 1930's

Good - Refinished. Wear consistent with age and use. Mirrored

top has NO chips or breaks, however, it is aged and worn

**Condition** accordingly for its era of Art Deco design. Some eglomise has

worn away. Please see all detail images and video. Very

stable.