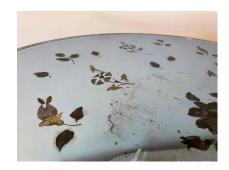

### ART DECO EGLOMISE BLUE MIRRORED TOP SIDE-TABLE, ATTRIB. TO JULES LELEU

This pretty little table is a wonderful cocktail or side table with a pale blue eglomise mirrored glass top, adorned with florals and leaf motif. Golden lacquered wood base has been restored.

Place of Origin France

Period 1930's

Good - Refinished. Wear consistent with age and use. Mirrored

top has NO chips or breaks, however, it is aged and worn

**Condition** accordingly for its era of Art Deco design. Some eglomise has

worn away. Please see all detail images and video. Very

stable.