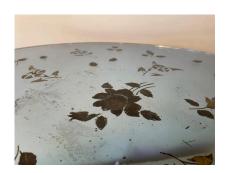

### ART DECO EGLOMISE BLUE MIRRORED TOP SIDE-TABLE, ATTRIB. TO JULES LELEU

This pretty little table is a wonderful cocktail or side table with a pale blue eglomise mirrored glass top, adorned with florals and leaf motif. Golden lacquered wood base has been restored.

Place of Origin France

Period 1930's

Good - Refinished. Wear consistent with age and use. Mirrored

top has NO chips or breaks, however, it is aged and worn

**Condition** accordingly for its era of Art Deco design. Some eglomise has

worn away. Please see all detail images and video. Very

stable.